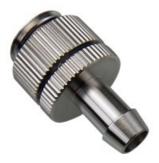

## P/N: NZL-V06BS

## Swivel/Lock Barb Fitting for ID 06mm (1/4in), G 1/4 BSPP

Single hose barb fitting for 1/4in (6mm) ID tubing. This fitting swivels to relieve hose stress and accidental loosening. To tighten or untighten, simply push in on the fitting and twist. G 1/4 BSPP (parallel) thread. Hose clamp included for 3/8in (10mm) OD tubing.