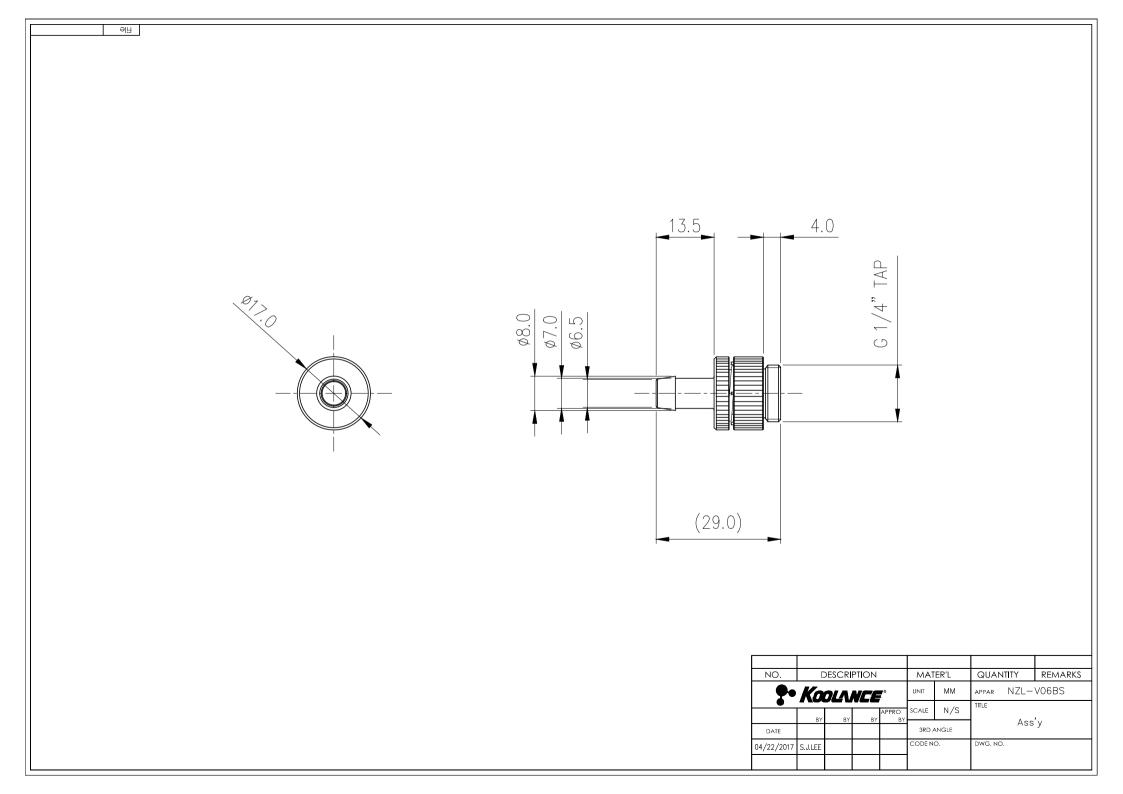

## P/N: NZL-V06BS

## Swivel/Lock Barb Fitting for ID 06mm (1/4in), G 1/4 BSPP

Single hose barb fitting for 1/4in (6mm) ID tubing. This fitting swivels to relieve hose stress and accidental loosening. To tighten or untighten, simply push in on the fitting and twist. G 1/4 BSPP (parallel) thread. Hose clamp included for 3/8in (10mm) OD tubing.

| General                          |                                |
|----------------------------------|--------------------------------|
| Weight                           | 0.04 lb (0.02 kg)              |
| Fitting Thread                   | G 1/4 BSPP                     |
| Max Pressure Tolerance @<br>25°C | 8kgf/cm2 (113.8psi)            |
| Max Temperature Tolerance        | 100°C (212°F)                  |
| Wetted Materials                 | Brass, Nickel Plating,<br>EPDM |