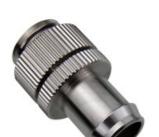

## Swivel/Lock Barb Fitting for ID 10mm (3/8in), G 1/4 BSPP

Single hose barb fitting for 3/8in (10mm) ID tubing. This fitting swivels to relieve hose stress and accidental loosening. To tighten or untighten, simply push in on the fitting and twist. G 1/4 BSPP (parallel) thread. Hose clamp included for 1/2in (13mm) OD tubing.