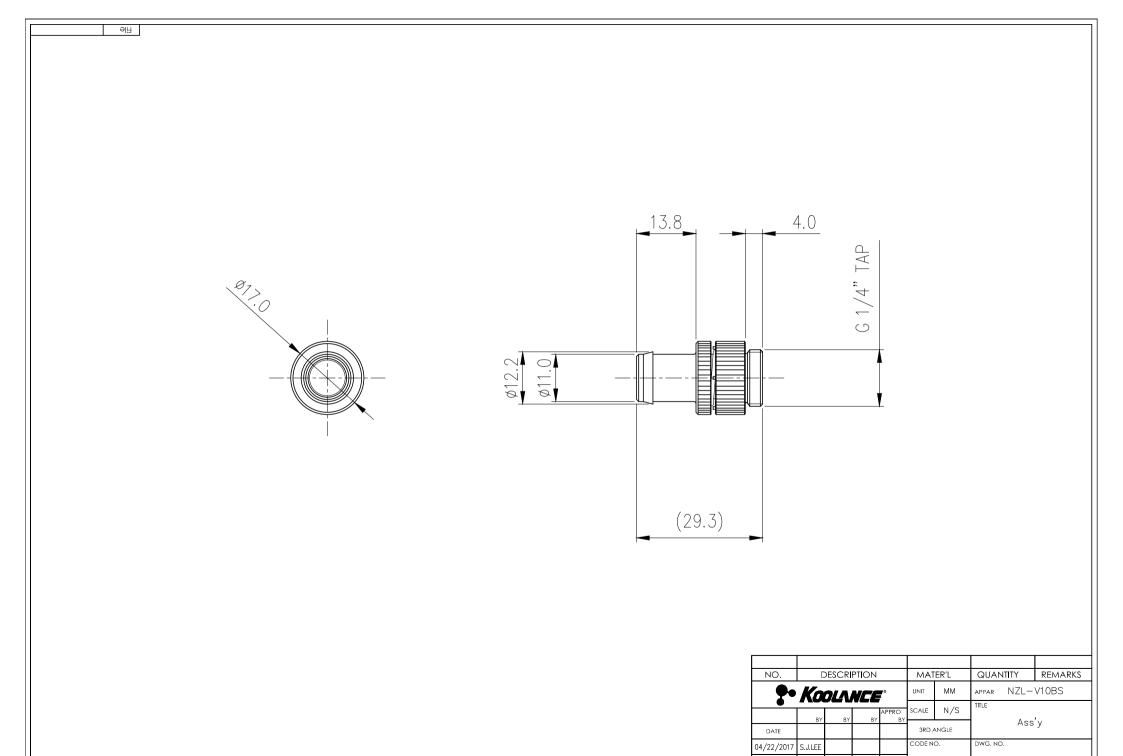

## P/N: NZL-V10BS

## Swivel/Lock Barb Fitting for ID 10mm (3/8in), G 1/4 BSPP

Single hose barb fitting for 3/8in (10mm) ID tubing. This fitting swivels to relieve hose stress and accidental loosening. To tighten or untighten, simply push in on the fitting and twist. G 1/4 BSPP (parallel) thread. Hose clamp included for 1/2in (13mm) OD tubing.

| General                       |                                |
|-------------------------------|--------------------------------|
| Weight                        | 0.05 lb (0.02 kg)              |
| Fitting Thread                | G 1/4 BSPP                     |
| Max Pressure Tolerance @ 25°C | 8kgf/cm2 (113.8psi)            |
| Max Temperature Tolerance     | 100°C (212°F)                  |
| Wetted Materials              | Brass, Nickel Plating,<br>EPDM |