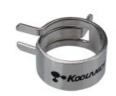

## Swivel/Lock Barb Fitting for ID 10mm (3/8in), G 1/4 BSPP

Single hose barb fitting for 3/8in (10mm) ID tubing. This fitting swivels to relieve hose stress and accidental loosening. To tighten or untighten, simply push in on the fitting and twist. G 1/4 BSPP (parallel) thread. Hose clamp included for 1/2in (13mm) OD tubing.