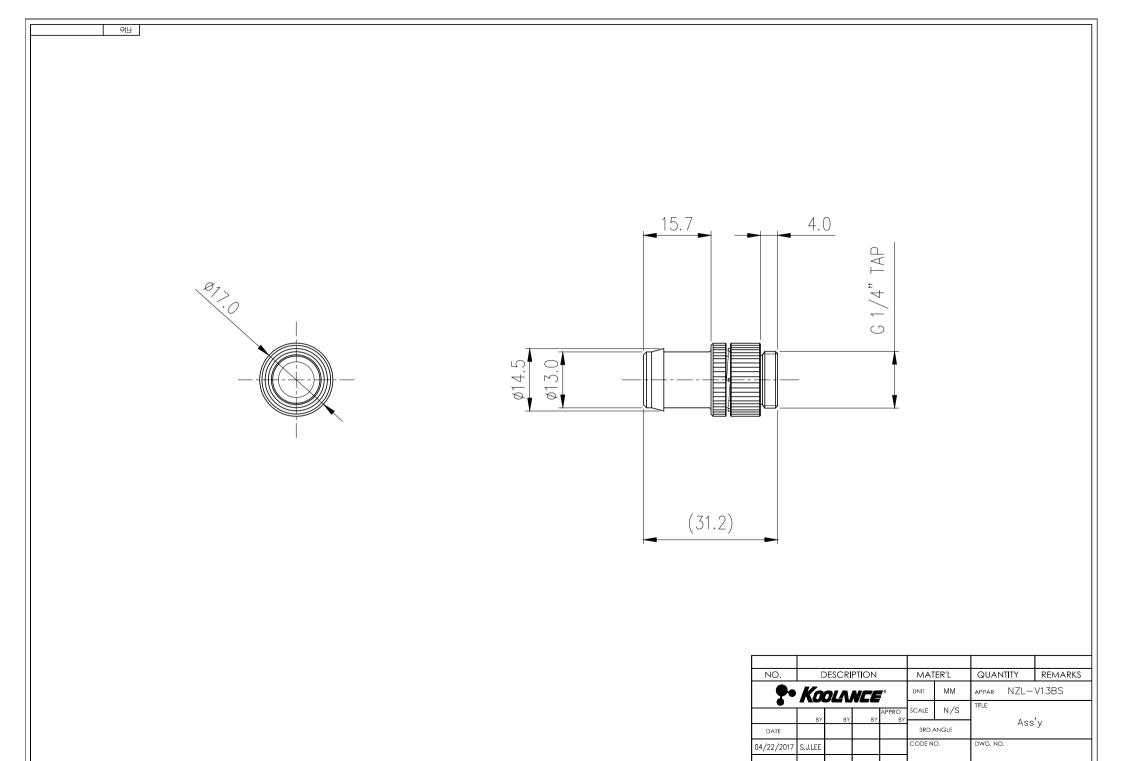

## P/N: NZL-V13BS

## Swivel/Lock Barb Fitting for ID 13mm (1/2in), G 1/4 BSPP

Single hose barb fitting for 1/2in (13mm) ID tubing. This fitting swivels to relieve hose stress and accidental loosening. To tighten or untighten, simply push in on the fitting and twist. G 1/4 BSPP (parallel) thread. Hose clamp included for 5/8in (16mm).