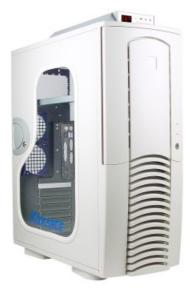

## PC2-601W Liquid Cooling System, White [06mm, 1/4in]

The premium PC2-601 in standard white/beige includes Koolance's very own pre-installed window kit and decal. With exceptional quality, the 601 systems also incorporate many valuable case features, including:

- Lockable front and side door for security
- Tool-free upper panel assembly and hard drive cages
- Sliding drive rails, and more!

| General                    |                   |
|----------------------------|-------------------|
| Weight                     | 0.00 lb (0.00 kg) |
| Cooling Systems            |                   |
| Display Type               | LED               |
| Fans                       | 3 x 80mm (126CFM) |
| Max Flow Rate (10-13mm ID) | R-PMP01           |
| Power Source               | 12 VDC            |
| Radiator                   | Aluminum          |
| Temperature Sensors        | 55K Thermistor    |