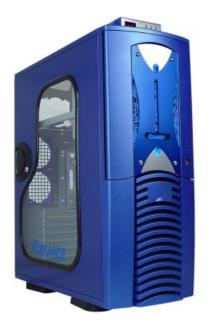

## P/N: PC2-650BU

## PC2-650BU Liquid Cooling System, Blue [06mm, 1/4in]

The newest edition to the PC2 series, the PC2-650 (also available in black) features an exclusive front panel design by Koolance. Ultra bright LEDs and anodized aluminum add to this sleek, attention-getting system. Includes front USB and Firewire ports.

With exceptional quality, the PC2-650 also incorporates many valuable chassis features, including:

- · Lockable front and side door for security
- Tool-free upper panel assembly and hard drive cages
- Pre-installed side window and decal
- · Sliding drive rails