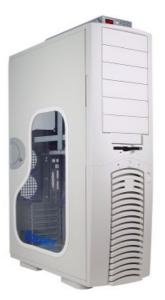

## PC2-901W Liquid Cooling System, White [06mm, 1/4in]

For those who just need *a lot* of space, Koolance offers the PC2-901 Server Tower. Like the PC2-601, the PC2-901 incorporates many great features, including:

- Koolance pre-installed side window with decal.
- Lockable side handle for security
- Tool-free upper panel assembly and hard drive cages
- Sliding drive rails, and more!

| General                    |                   |
|----------------------------|-------------------|
| Weight                     | 0.00 lb (0.00 kg) |
| Cooling Systems            |                   |
| Display Type               | LED               |
| Fans                       | 3 x 80mm (126CFM) |
| Max Flow Rate (10-13mm ID) | R-PMP01           |
| Power Source               | 12 VDC            |
| Radiator                   | Aluminum          |
| Temperature Sensors        | 55K Thermistor    |