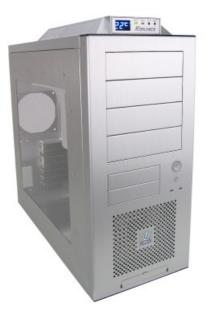

## PC3-426SL Liquid Cooling System, Silver [06mm, 1/4in]

The PC3-426 features a compact 380W cooling system, ideal for single CPU, video card, hard drive, and motherboard liquid cooling. It is also the lightest Koolance chassis available at 13lbs/5.9kg.

- 3 radiator fan speeds, including one automatic mode
- Top coolant fill plug
- Lian-Li aluminum chassis
- Tool-less detachable front panel
- Front USB 2.0, 1394 Firewire, and audio ports
- Option for one 120mm fan in front, one 80mm in rear