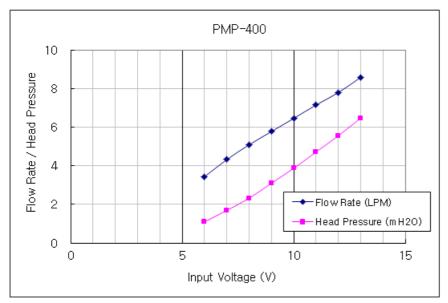

|
| Expected Lifetime             | 50,000 hrs. MTBF                                               |
| Max Flow Rate                 | 7.5L/min (1.9GPM)                                              |
| Max Power                     | 20W                                                            |
| Max Static Head               | 5.5m (18ft)                                                    |

| General                |                           |
|------------------------|---------------------------|
| Native Hose Connection | Barbs for ID 10mm (3/8in) |
| Speed Knob             |                           |
| Tachometer             | yes                       |
| Туре                   | Magnetic Centrifugal      |
| Voltage                | 8-13.2 VDC                |



Flow Rate vs. Head Pressure