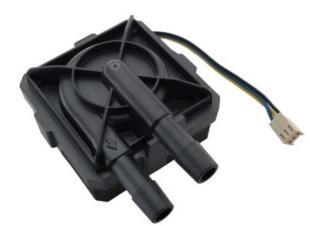

## PMP-400 Pump, ID 10mm (3/8in)

The PMP-400 is a high-pressure pump with a very low profile format.

- Maximum Flow Rate: 7.5 L/min (1.9 gal/min)
- Maximum Head Pressure: 5.5m (18ft)
- Motor: Brushless DC, electronically commutated, spherical motor
- Power Consumption (at max): 20W
- Voltage Range: 8 to 13.2 VDC
- Startup Voltage: 9 to 13.2 VDC
- Maximum System Pressure: 1.5 kgf/cm2 (22 PSI)
- Maximum Temperature: 60°C (140°F)
- Electrical Connector: 3-pin fan header with tachometer speed signal
- Tachometer: Open collector, max 20mA/24V, 2 pulses per revolution
- Hose Connections: 10mm (3/8in) ID barb fittings
- Wetted Materials: PPO, Carbon/Allumina Ceramic, EPDM or Viton, 316 SS or Plastic.
- Noise: Less than 40dBA
- Weight: 198g (7oz)
- MTBF 50k hours

| General                |                           |
|------------------------|---------------------------|
| Native Hose Connection | Barbs for ID 10mm (3/8in) |
| Speed Knob             |                           |
| Tachometer             | yes                       |
| Туре                   | Magnetic Centrifugal      |
| Voltage                | 8-13.2 VDC                |