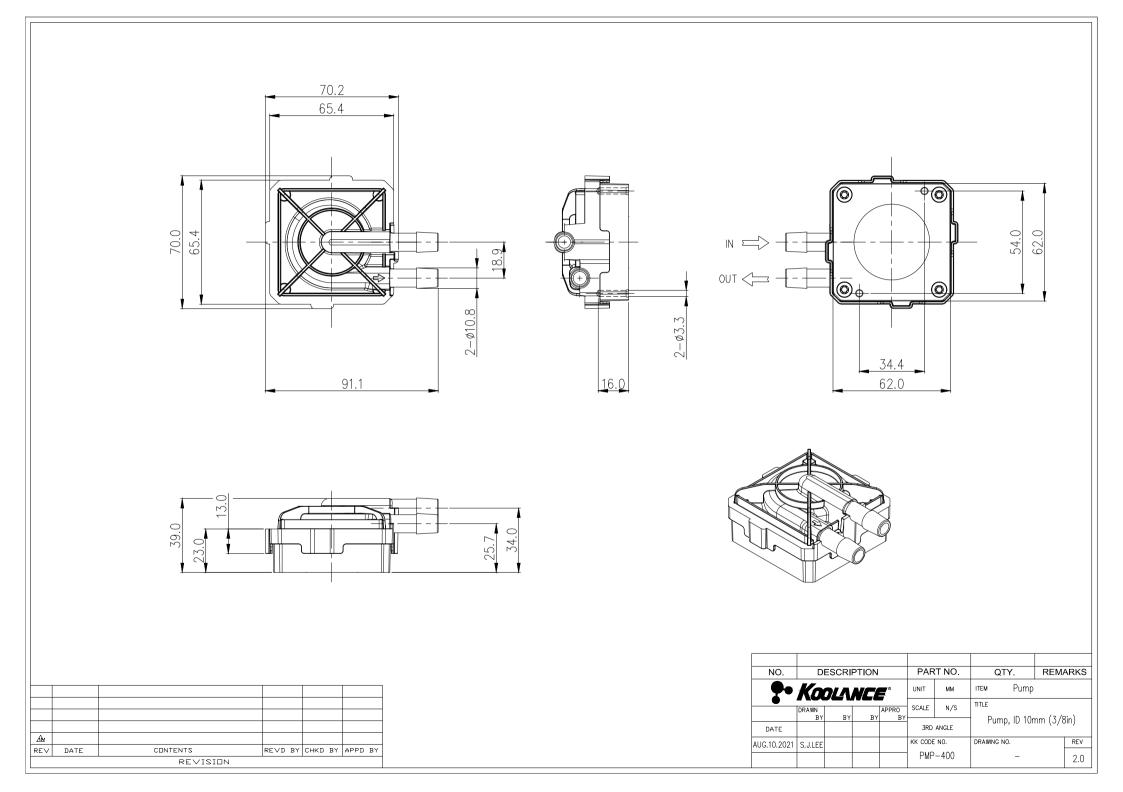

## PMP-400 Pump, ID 10mm (3/8in)

The PMP-400 is a high-pressure pump with a very low profile format.

- Maximum Flow Rate: 7.5 L/min (1.9 gal/min)
- Maximum Head Pressure: 5.5m (18ft)
- Motor: Brushless DC, electronically commutated, spherical motor
- Power Consumption (at max): 20W
- Voltage Range: 8 to 13.2 VDC
- Startup Voltage: 9 to 13.2 VDC
- Maximum System Pressure: 1.5 kgf/cm2 (22 PSI)
- Maximum Temperature: 60°C (140°F)
- Electrical Connector: 3-pin fan header with tachometer speed signal
- Tachometer: Open collector, max 20mA/24V, 2 pulses per revolution
- Hose Connections: 10mm (3/8in) ID barb fittings
- Wetted Materials: PPO, Carbon/Allumina Ceramic, EPDM or Viton, 316 SS or Plastic.
- Noise: Less than 40dBA
- Weight: 198g (7oz)
- MTBF 50k hours

| General                |                           |
|------------------------|---------------------------|
| Native Hose Connection | Barbs for ID 10mm (3/8in) |
| Speed Knob             |                           |
| Tachometer             | yes                       |
| Туре                   | Magnetic Centrifugal      |
| Voltage                | 8-13.2 VDC                |