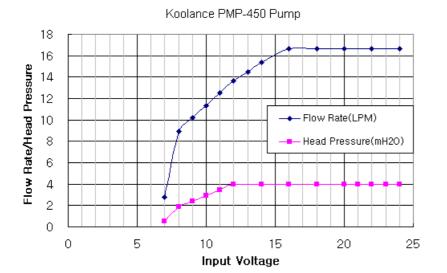

## P/N: PMP-450

PMP-450 Pump, ID 13mm (1/2in)

The Koolance PMP-450 is a reliable high-flow pump with built-in speed control knob. It handles external control throttling better than the <u>PMP-450S</u>.

- Maximum Flow Rate: 15L/min (4.0 gal/min) @ 12V, 17.5L/min (4.6 gal/min) @ 24V
- Maximum Head Pressure: 3.9m (12.8ft) @ 12-24V
- Motor: Brushless DC, electronically commutated, spherical motor
- Power: 8-24 VDC, 3-35W, 0.30-1.50A
- Startup Voltage: 9 to 13.2 VDC
- Maximum System Pressure: 3.5 kgf/cm2 (50 PSI)
- Maximum Temperature: 60°C (140°F)
- Electrical Connector: 4-pin Molex power supply connection + 3-pin (single lead) tach
- Hose Connections: 13mm (1/2in) ID hose barbs
- Wetted Materials: PPO, Carbon/Allumina Ceramic, EPDM or Viton, 316 SS
- Noise: Less than 40dBA
- Weight: 862g (1.9lbs)
- MTBF 50k hours

| General                       |                                                     |
|-------------------------------|-----------------------------------------------------|
| Weight                        | 1.20 lb (0.54 kg)                                   |
| Max Pressure Tolerance @ 25°C | 3.5kgf/cm2 (50 psi)                                 |
| Max Temperature Tolerance     | 60°C (140°F)                                        |
| Wetted Materials              | PPO, Carbon/Allumina Ceramic, EPDM or Viton, 316 SS |
| Pumps                         |                                                     |
| Expected Lifetime             | 50,000 hrs. MTBF                                    |
| Max Flow Rate                 | 15L/min (4.0GPM) @ 12V, 17.5L/min (4.6GPM) @ 24V    |
| Max Power                     | 25W @ 12V, 35W @ 24V                                |
| Max Static Head               | 3.9m (12.8ft) @ 12-24V                              |
| Native Hose Connection        | Barbs for ID 13mm (1/2in)                           |
| Speed Knob                    | yes                                                 |
| Tachometer                    | yes                                                 |