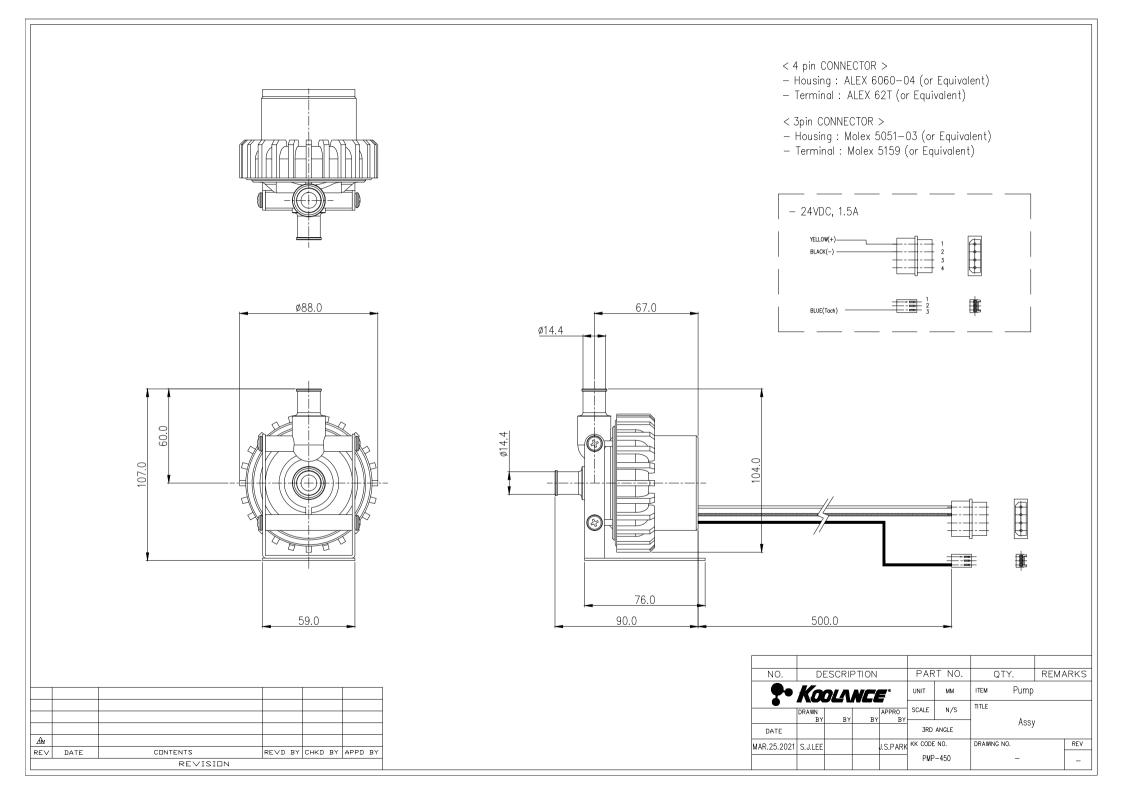

## P/N: PMP-450

PMP-450 Pump, ID 13mm (1/2in)

The Koolance PMP-450 is a reliable high-flow pump with built-in speed control knob. It handles external control throttling better than the <u>PMP-450S</u>.

- Maximum Flow Rate: 15L/min (4.0 gal/min) @ 12V, 17.5L/min (4.6 gal/min) @ 24V
- Maximum Head Pressure: 3.9m (12.8ft) @ 12-24V
- Motor: Brushless DC, electronically commutated, spherical motor
- Power: 8-24 VDC, 3-35W, 0.30-1.50A
- Startup Voltage: 9 to 13.2 VDC
- Maximum System Pressure: 3.5 kgf/cm2 (50 PSI)
- Maximum Temperature: 60°C (140°F)
- Electrical Connector: 4-pin Molex power supply connection + 3-pin (single lead) tach
- Hose Connections: 13mm (1/2in) ID hose barbs
- Wetted Materials: PPO, Carbon/Allumina Ceramic, EPDM or Viton, 316 SS
- Noise: Less than 40dBA
- Weight: 862g (1.9lbs)
- MTBF 50k hours

| General                       |                                                     |
|-------------------------------|-----------------------------------------------------|
| Weight                        | 1.20 lb (0.54 kg)                                   |
| Max Pressure Tolerance @ 25°C | 3.5kgf/cm2 (50 psi)                                 |
| Max Temperature Tolerance     | 60°C (140°F)                                        |
| Wetted Materials              | PPO, Carbon/Allumina Ceramic, EPDM or Viton, 316 SS |
| Pumps                         |                                                     |
| Expected Lifetime             | 50,000 hrs. MTBF                                    |
| Max Flow Rate                 | 15L/min (4.0GPM) @ 12V, 17.5L/min (4.6GPM) @ 24V    |
| Max Power                     | 25W @ 12V, 35W @ 24V                                |
| Max Static Head               | 3.9m (12.8ft) @ 12-24V                              |
| Native Hose Connection        | Barbs for ID 13mm (1/2in)                           |
| Speed Knob                    | yes                                                 |
| Tachometer                    | yes                                                 |