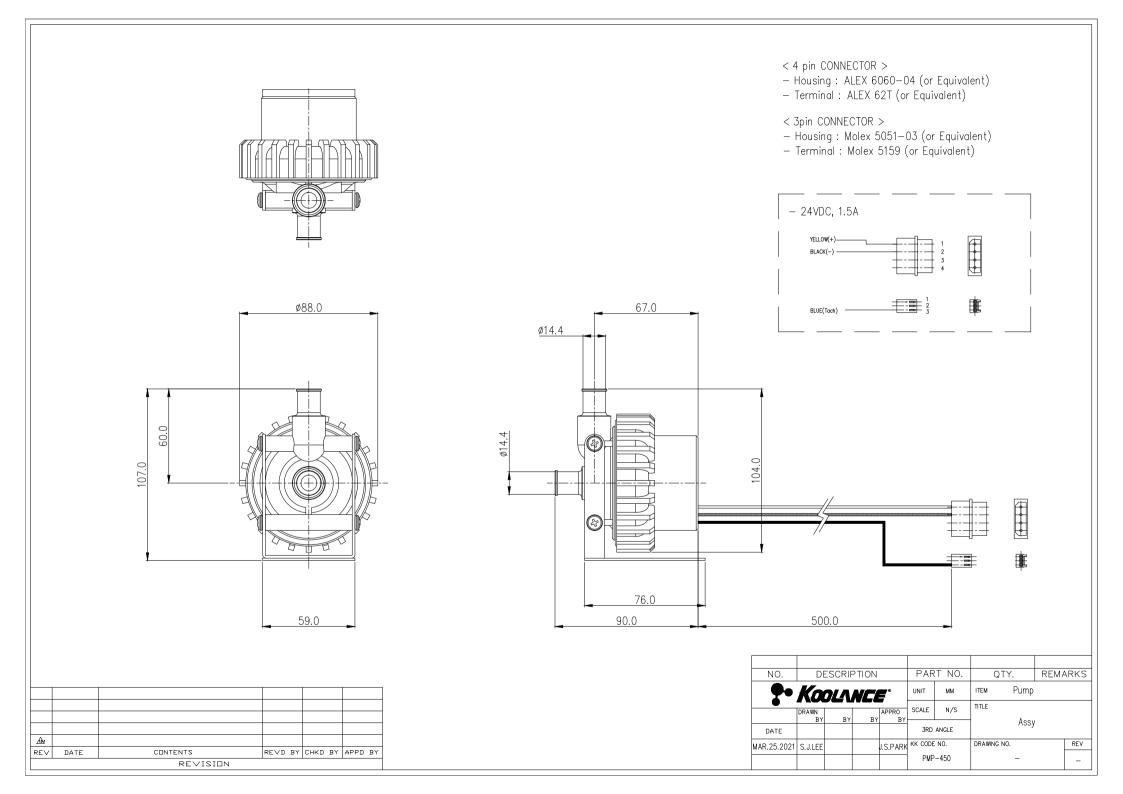

- Maximum Flow Rate: 12L/min (3.2 gal/min) @ 12V, 20L/min (5.3 gal/min) @ 24V
- Maximum Head Pressure: 3.2m (10.5ft) @ 12V, 6m (19.7ft) @ 24V
- Motor: Brushless DC, electronically commutated, spherical motor
- Power: 10-24VDC, 3-50W, 0.13-2.1A
- Startup Voltage: 9 to 13.2 VDC
- Maximum System Pressure: 3.5 kgf/cm2 (50 PSI)
- Maximum Temperature: 60°C (140°F)
- Electrical Connector: 4-pin Molex power supply connection + 3-pin (single lead) tach
- Hose Connections: 13mm (1/2in) ID hose barbs
- Wetted Materials: PPO, Carbon/Allumina Ceramic, EPDM or Viton, 316 SS
- Noise: Less than 40dBA
- Weight: 862g (1.9lbs)
- MTBF 50k hours

| General                       |                                                     |
|-------------------------------|-----------------------------------------------------|
| Weight                        | 1.20 lb (0.54 kg)                                   |
| Max Pressure Tolerance @ 25°C | 3.5kgf/cm2 (50 psi)                                 |
| Max Temperature Tolerance     | 60°C (140°F)                                        |
| Wetted Materials              | PPO, Carbon/Allumina Ceramic, EPDM or Viton, 316 SS |
| Pumps                         |                                                     |
| Expected Lifetime             | 50,000 hrs. MTBF                                    |
| Max Flow Rate                 | 12L/min (3.2GPM) @ 12V, 20L/min (5.3GPM) @ 24V      |
| Max Power                     | 26W @ 12V, 55W @ 24V                                |
| Max Static Head               | 3.2m (10.5ft) @ 12V, 6m (19.7ft) @ 24V              |
| Native Hose Connection        | Barbs for ID 13mm (1/2in)                           |
| Speed Knob                    | no                                                  |
| Tachometer                    | yes                                                 |