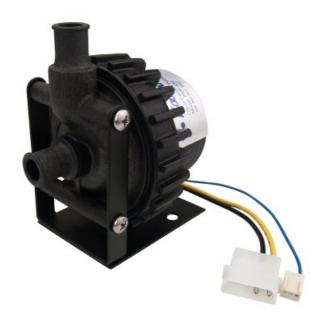

## **PMP-450S Pump, ID 13mm (1/2in) (Refurb)**

The reliable PMP-450S pump is intended to operate primarily at 12V or 24V DC. For more response between this voltage range, model <u>PMP-450</u> is recommended.

- Maximum Flow Rate: 12L/min (3.2 gal/min) @ 12V, 20L/min (5.3 gal/min) @ 24V
- Maximum Head Pressure: 3.2m (10.5ft) @ 12V, 6m (19.7ft) @ 24V
- Motor: Brushless DC, electronically commutated, spherical motor
- Power: 10-24VDC, 3-50W, 0.13-2.1A
- Startup Voltage: 9 to 13.2 VDC
- Maximum System Pressure: 3.5 kgf/cm2 (50 PSI)
- Maximum Temperature: 60°C (140°F)
- Electrical Connector: 4-pin Molex power supply connection + 3-pin (single lead) tach
- Hose Connections: 13mm (1/2in) ID hose barbs
- Wetted Materials: PPO, Carbon/Allumina Ceramic, EPDM or Viton, 316 SS
- Noise: Less than 40dBA
- Weight: 862g (1.9lbs)
- MTBF 50k hours