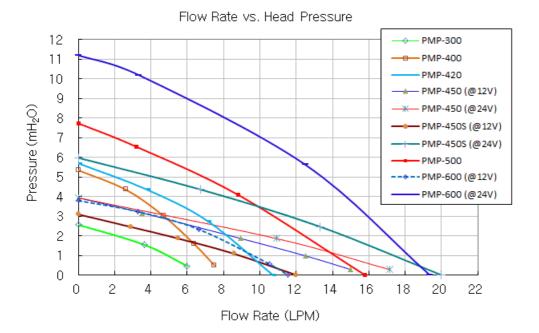

- Maximum Flow Rate: 12L/min (3.2 gal/min) @ 12V, 20L/min (5.3 gal/min) @ 24V
- Maximum Head Pressure: 3.2m (10.5ft) @ 12V, 6m (19.7ft) @ 24V
- Motor: Brushless DC, electronically commutated, spherical motor
- Power: 10-24VDC, 3-50W, 0.13-2.1A
- Startup Voltage: 9 to 13.2 VDC
- Maximum System Pressure: 3.5 kgf/cm2 (50 PSI)
- Maximum Temperature: 60°C (140°F)
- Electrical Connector: 4-pin Molex power supply connection + 3-pin (single lead) tach
- Hose Connections: 13mm (1/2in) ID hose barbs
- Wetted Materials: PPO, Carbon/Allumina Ceramic, EPDM or Viton, 316 SS
- Noise: Less than 40dBA
- Weight: 862g (1.9lbs)
- MTBF 50k hours

| General                       |                                                     |
|-------------------------------|-----------------------------------------------------|
| Weight                        | 1.20 lb (0.54 kg)                                   |
| Max Pressure Tolerance @ 25°C | 3.5kgf/cm2 (50 psi)                                 |
| Max Temperature Tolerance     | 60°C (140°F)                                        |
| Wetted Materials              | PPO, Carbon/Allumina Ceramic, EPDM or Viton, 316 SS |
| Pumps                         |                                                     |
| Expected Lifetime             | 50,000 hrs. MTBF                                    |
| Max Flow Rate                 | 12L/min (3.2GPM) @ 12V, 20L/min (5.3GPM) @ 24V      |
| Max Power                     | 26W @ 12V, 55W @ 24V                                |
| Max Static Head               | 3.2m (10.5ft) @ 12V, 6m (19.7ft) @ 24V              |
| Native Hose Connection        | Barbs for ID 13mm (1/2in)                           |
| Speed Knob                    | no                                                  |
| Tachometer                    | yes                                                 |