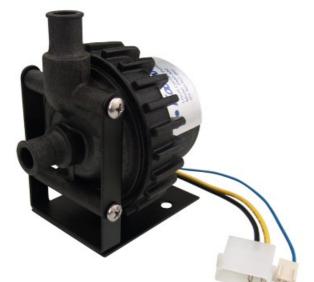

## PMP-450S Pump, ID 13mm (1/2in)

The reliable PMP-450S pump is intended to operate primarily at 12V or 24V DC. For more response between this voltage range, model <u>PMP-450</u> is recommended.

- Maximum Flow Rate: 12L/min (3.2 gal/min) @ 12V, 20L/min (5.3 gal/min) @ 24V
- Maximum Head Pressure: 3.2m (10.5ft) @ 12V, 6m (19.7ft) @ 24V
- Motor: Brushless DC, electronically commutated, spherical motor
- Power: 10-24VDC, 3-50W, 0.13-2.1A
- Startup Voltage: 9 to 13.2 VDC
- Maximum System Pressure: 3.5 kgf/cm2 (50 PSI)
- Maximum Temperature: 60°C (140°F)
- Electrical Connector: 4-pin Molex power supply connection + 3-pin (single lead) tach
- Hose Connections: 13mm (1/2in) ID hose barbs
- Wetted Materials: PPO, Carbon/Allumina Ceramic, EPDM or Viton, 316 SS
- Noise: Less than 40dBA
- Weight: 862g (1.9lbs)
- MTBF 50k hours