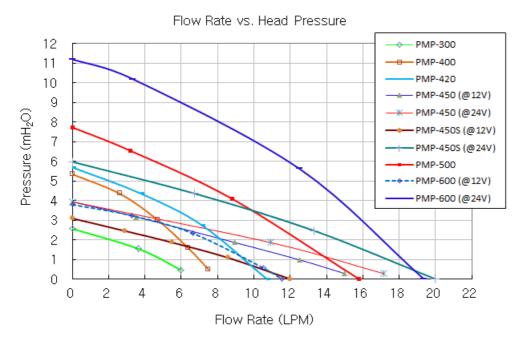

## PMP-450S Pump, ID 13mm (1/2in)

The reliable PMP-450S pump is intended to operate primarily at 12V or 24V DC. For more response between this voltage range, model <u>PMP-450</u> is recommended.

- Maximum Flow Rate: 12L/min (3.2 gal/min) @ 12V, 20L/min (5.3 gal/min) @ 24V
- Maximum Head Pressure: 3.2m (10.5ft) @ 12V, 6m (19.7ft) @ 24V
- Motor: Brushless DC, electronically commutated, spherical motor
- Power: 10-24VDC, 3-50W, 0.13-2.1A
- Startup Voltage: 9 to 13.2 VDC
- Maximum System Pressure: 3.5 kgf/cm2 (50 PSI)
- Maximum Temperature: 60°C (140°F)
- Electrical Connector: 4-pin Molex power supply connection + 3-pin (single lead) tach
- Hose Connections: 13mm (1/2in) ID hose barbs
- Wetted Materials: PPO, Carbon/Allumina Ceramic, EPDM or Viton, 316 SS
- Noise: Less than 40dBA
- Weight: 862g (1.9lbs)
- MTBF 50k hours

| General                       |                                                     |
|-------------------------------|-----------------------------------------------------|
| Weight                        | 1.20 lb (0.54 kg)                                   |
| Max Pressure Tolerance @ 25°C | 3.5kgf/cm2 (50 psi)                                 |
| Max Temperature Tolerance     | 60°C (140°F)                                        |
| Wetted Materials              | PPO, Carbon/Allumina Ceramic, EPDM or Viton, 316 SS |
| Pumps                         |                                                     |
| Expected Lifetime             | 50,000 hrs. MTBF                                    |
| Max Flow Rate                 | 12L/min (3.2GPM) @ 12V, 20L/min (5.3GPM) @ 24V      |
| Max Power                     | 26W @ 12V, 55W @ 24V                                |
| Max Static Head               | 3.2m (10.5ft) @ 12V, 6m (19.7ft) @ 24V              |
| Native Hose Connection        | Barbs for ID 13mm (1/2in)                           |
| Speed Knob                    | no                                                  |
| Tachometer                    | yes                                                 |