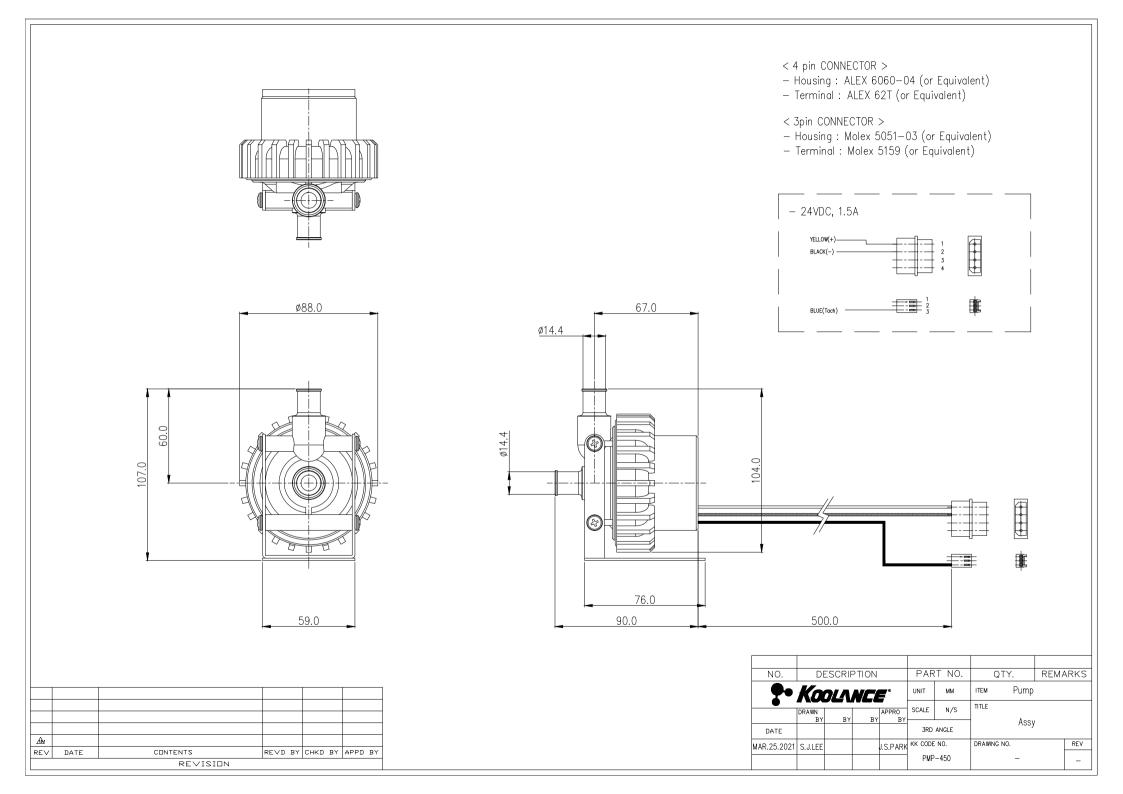

## PMP-450S Pump, ID 13mm (1/2in)

The reliable PMP-450S pump is intended to operate primarily at 12V or 24V DC. For more response between this voltage range, model <u>PMP-450</u> is recommended.

- Maximum Flow Rate: 12L/min (3.2 gal/min) @ 12V, 20L/min (5.3 gal/min) @ 24V
- Maximum Head Pressure: 3.2m (10.5ft) @ 12V, 6m (19.7ft) @ 24V
- Motor: Brushless DC, electronically commutated, spherical motor
- Power: 10-24VDC, 3-50W, 0.13-2.1A
- Startup Voltage: 9 to 13.2 VDC
- Maximum System Pressure: 3.5 kgf/cm2 (50 PSI)
- Maximum Temperature: 60°C (140°F)
- Electrical Connector: 4-pin Molex power supply connection + 3-pin (single lead) tach
- Hose Connections: 13mm (1/2in) ID hose barbs
- Wetted Materials: PPO, Carbon/Allumina Ceramic, EPDM or Viton, 316 SS
- Noise: Less than 40dBA
- Weight: 862g (1.9lbs)
- MTBF 50k hours

| General                       |                                                     |
|-------------------------------|-----------------------------------------------------|
| Weight                        | 1.20 lb (0.54 kg)                                   |
| Max Pressure Tolerance @ 25°C | 3.5kgf/cm2 (50 psi)                                 |
| Max Temperature Tolerance     | 60°C (140°F)                                        |
| Wetted Materials              | PPO, Carbon/Allumina Ceramic, EPDM or Viton, 316 SS |
| Pumps                         |                                                     |
| Expected Lifetime             | 50,000 hrs. MTBF                                    |
| Max Flow Rate                 | 12L/min (3.2GPM) @ 12V, 20L/min (5.3GPM) @ 24V      |
| Max Power                     | 26W @ 12V, 55W @ 24V                                |
| Max Static Head               | 3.2m (10.5ft) @ 12V, 6m (19.7ft) @ 24V              |
| Native Hose Connection        | Barbs for ID 13mm (1/2in)                           |
| Speed Knob                    | no                                                  |
| Tachometer                    | yes                                                 |