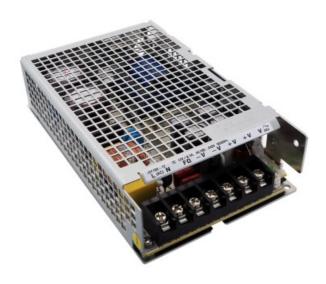

## DC Power Supply for 12V Systems

This is a power supply and wiring kit to power Koolance ALX cooling systems from an AC outlet. DC and AC wires are included (AC plug is for North American outlets). The power supply is auto-switching, 100-240VAC 50/60Hz input to 12VDC output. It is rated to 100W, and is CE and UL labeled. The size is approximately 6.25in x 4.75in x 1.5in (159mm x 121mm x 38mm).

CAUTION: As an industrial power supply, wiring is done with exposed terminal posts which may not be safe for consumer or home use. This product is recommended for experienced professionals only.

| General |                   |
|---------|-------------------|
| Weight  | 1.00 lb (0.45 kg) |