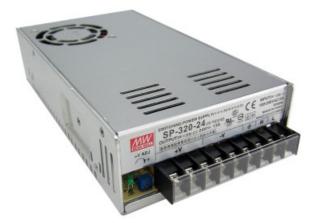

## DC Power Supply for 24V Systems

This is a power supply and wiring kit to power the Koolance <u>EXC-450</u> or <u>VLX-450</u> chillers from an AC outlet. DC and AC wires are included (AC plug is for North American outlets). The power supply is auto-switching, 100-240VAC 50/60Hz input to 24VDC output. It is rated to 312W, with PFC, and is CE and UL labeled. The size is approximately 9in x 4.5in x 2in (230mm x 115mm x 50mm).

CAUTION: As an industrial power supply, wiring is done with exposed terminal posts which may not be safe for consumer or home use. This product is recommended for experienced professionals only.

| General |                   |
|---------|-------------------|
| Weight  | 2.75 lb (1.25 kg) |