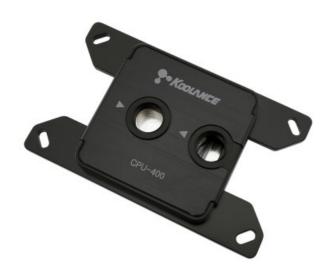

## **CPU-400A Water Block (AMD Processor)**

Koolance's CPU-400 features record-breaking thermal performance with a microfin nickel-plated copper cold plate, acetal top, and rugged steel mounting bracket. Standard G 1/4 BSPP threading will accept any Koolance fitting diameter up to 19mm (3/4in) OD compression style. Please select the desired fitting type for this base model (it does not include fittings). The CPU-400A supports most boards using the following processors: