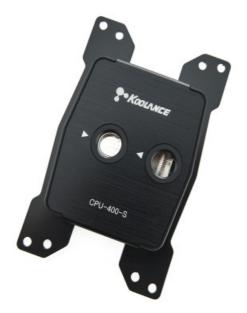

## CPU-400A-S Water Block (AMD Threadripper Processor)

Koolance's CPU-400A-S features record-breaking thermal performance with a microfin nickel-plated copper cold plate, acetal top, and rugged steel mounting bracket. Standard G 1/4 BSPP threading will accept any Koolance fitting diameter up to 19mm (3/4in) OD compression style. Please select the desired fitting type for this base model (it does not include fittings). The CPU-400A-S supports most boards using the following processors: