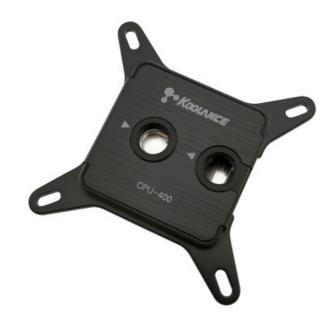

## **CPU-400I Water Block (Intel Processor)**

Koolance's CPU-400 features record-breaking thermal performance with a microfin nickel-plated copper cold plate, acetal top, and rugged steel mounting bracket. Standard G 1/4 BSPP threading will accept any Koolance fitting diameter up to 19mm (3/4in) OD compression style. Please select the desired fitting type for this base model (it does not include fittings). The CPU-400I supports most boards using the following processors: