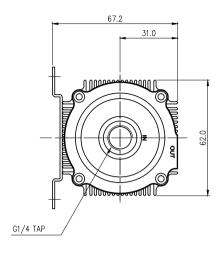

• Hose Connections: G 1/4 BSPP Threads

Noise: Less than 50dBAWeight: 454g (1lbs)

| General                       |                                               |
|-------------------------------|-----------------------------------------------|
| Weight                        | 1.20 lb (0.54 kg)                             |
| Fitting Thread                | G 1/4 BSPP                                    |
| Max Pressure Tolerance @ 25°C | 1.5kgf/cm2 (21.3psi)                          |
| Max Temperature Tolerance     | 75°C (167°F)                                  |
| Wetted Materials              | PPE, Carbon, Ceramic, EPDM, ABS, POM, Ferrite |
| Pumps                         |                                               |
| Expected Lifetime             | 30,000 hrs. MTBF                              |
| Max Flow Rate                 | 20L/min (5.3 gal/min)                         |
| Max Power                     | 52W                                           |
| Max Static Head               | 11m (36ft)                                    |
| Native Hose Connection        | G 1/4 BSP Threads                             |
| Speed Knob                    | no                                            |
| Tachometer                    | yes                                           |
| Туре                          | Magnetic Centrifugal                          |
| Voltage                       | 8-24 VDC                                      |