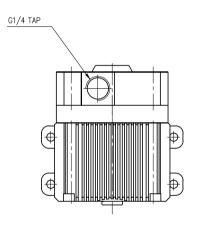

• Hose Connections: G 1/4 BSPP Threads

Noise: Less than 50dBAWeight: 454g (1lbs)

| General                       |                                               |
|-------------------------------|-----------------------------------------------|
| Weight                        | 1.20 lb (0.54 kg)                             |
| Fitting Thread                | G 1/4 BSPP                                    |
| Max Pressure Tolerance @ 25°C | 1.5kgf/cm2 (21.3psi)                          |
| Max Temperature Tolerance     | 75°C (167°F)                                  |
| Wetted Materials              | PPE, Carbon, Ceramic, EPDM, ABS, POM, Ferrite |
| Pumps                         |                                               |
| Expected Lifetime             | 30,000 hrs. MTBF                              |
| Max Flow Rate                 | 20L/min (5.3 gal/min)                         |
| Max Power                     | 52W                                           |
| Max Static Head               | 11m (36ft)                                    |
| Native Hose Connection        | G 1/4 BSP Threads                             |
| Speed Knob                    | no                                            |
| Tachometer                    | yes                                           |
| Туре                          | Magnetic Centrifugal                          |
| Voltage                       | 8-24 VDC                                      |