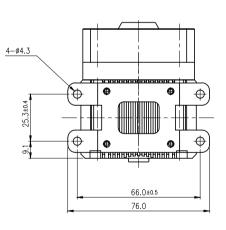

• Hose Connections: G 1/4 BSPP Threads

Noise: Less than 50dBAWeight: 454g (1lbs)

| General                       |                                               |
|-------------------------------|-----------------------------------------------|
| Weight                        | 1.20 lb (0.54 kg)                             |
| Fitting Thread                | G 1/4 BSPP                                    |
| Max Pressure Tolerance @ 25°C | 1.5kgf/cm2 (21.3psi)                          |
| Max Temperature Tolerance     | 75°C (167°F)                                  |
| Wetted Materials              | PPE, Carbon, Ceramic, EPDM, ABS, POM, Ferrite |
| Pumps                         |                                               |
| Expected Lifetime             | 30,000 hrs. MTBF                              |
| Max Flow Rate                 | 20L/min (5.3 gal/min)                         |
| Max Power                     | 52W                                           |
| Max Static Head               | 11m (36ft)                                    |
| Native Hose Connection        | G 1/4 BSP Threads                             |
| Speed Knob                    | no                                            |
| Tachometer                    | yes                                           |
| Туре                          | Magnetic Centrifugal                          |
| Voltage                       | 8-24 VDC                                      |

| NO.                | DISCRIPTION |    |    |    | MATER'L |       | QUANTITY |         | REMARKS |      |  |  |
|--------------------|-------------|----|----|----|---------|-------|----------|---------|---------|------|--|--|
| <b>?•</b> KOOLNNEE |             |    |    |    | UNIT    | ММ    | ITEM     | PMP-600 |         |      |  |  |
| I I IAPPRO         |             |    |    |    | SCALE   | N/S   | TITLE    |         |         |      |  |  |
|                    | BY          | BY | BY | BY | JC/ KEE | 11/3  |          | ۸ ۵۵٬   |         |      |  |  |
| DATE               |             |    |    |    | 3RD A   | ANGLE | Ass'y    |         |         |      |  |  |
|                    | S.J.LE      |    |    |    | CODE NO | ).    | DWG. NO. |         |         | PAGE |  |  |
|                    |             |    |    |    |         |       |          |         |         |      |  |  |