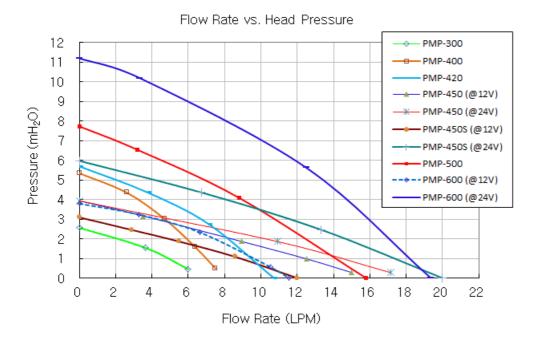

## PMP-600 Pump, G 1/4 BSP

PMP-600 provides the highest overall output among Koolance's 24V pumps. A mounting bracket is included.

• Maximum Flow Rate: 20L/min (5.3 gal/min)

• Maximum Head Pressure: 11m (36ft)