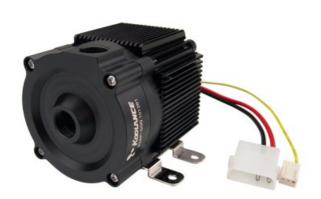

## P/N: PMP-600

## PMP-600 Pump, G 1/4 BSP

PMP-600 provides the highest overall output among Koolance's 24V pumps. A mounting bracket is included.

• Maximum Flow Rate: 20L/min (5.3 gal/min)

• Maximum Head Pressure: 11m (36ft)

• Motor: Brushless DC

• Power Consumption (at max): 52W

• Voltage Range: 8 to 24 VDC

• Maximum Temperature: 75°C (167°F)

• Electrical Connector: 4-pin Molex power supply connection + 3-pin (single lead) tach