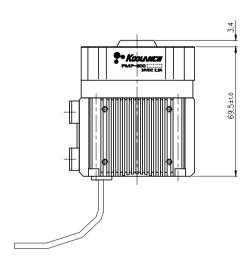

## PMP-600 Pump, G 1/4 BSP

PMP-600 provides the highest overall output among Koolance's 24V pumps. A mounting bracket is included.

• Maximum Flow Rate: 20L/min (5.3 gal/min)

• Maximum Head Pressure: 11m (36ft)

• Motor: Brushless DC

• Power Consumption (at max): 52W

• Voltage Range: 8 to 24 VDC

• Maximum Temperature: 75°C (167°F)

• Electrical Connector: 4-pin Molex power supply connection + 3-pin (single lead) tach

• Hose Connections: G 1/4 BSPP Threads

Noise: Less than 50dBAWeight: 454g (1lbs)

| General                       |                                               |
|-------------------------------|-----------------------------------------------|
| Weight                        | 1.20 lb (0.54 kg)                             |
| Fitting Thread                | G 1/4 BSPP                                    |
| Max Pressure Tolerance @ 25°C | 1.5kgf/cm2 (21.3psi)                          |
| Max Temperature Tolerance     | 75°C (167°F)                                  |
| Wetted Materials              | PPE, Carbon, Ceramic, EPDM, ABS, POM, Ferrite |
| Pumps                         |                                               |
| Expected Lifetime             | 30,000 hrs. MTBF                              |
| Max Flow Rate                 | 20L/min (5.3 gal/min)                         |
| Max Power                     | 52W                                           |
| Max Static Head               | 11m (36ft)                                    |
| Native Hose Connection        | G 1/4 BSP Threads                             |
| Speed Knob                    | no                                            |
| Tachometer                    | yes                                           |
| Туре                          | Magnetic Centrifugal                          |
| Voltage                       | 8-24 VDC                                      |