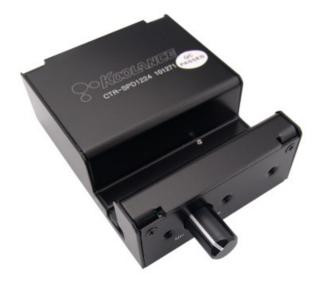

## P/N: CTR-SPD1224M

## CTR-SPD1224M 12V or 24V Pump/Fan Controller

The Koolance CTR-SPD1224M uses voltage control to throttle speeds for 12V DC pumps or fans. With a jumper setting, it will also step-up and throttle voltage for 24V DC devices. A 12V DC input is required.