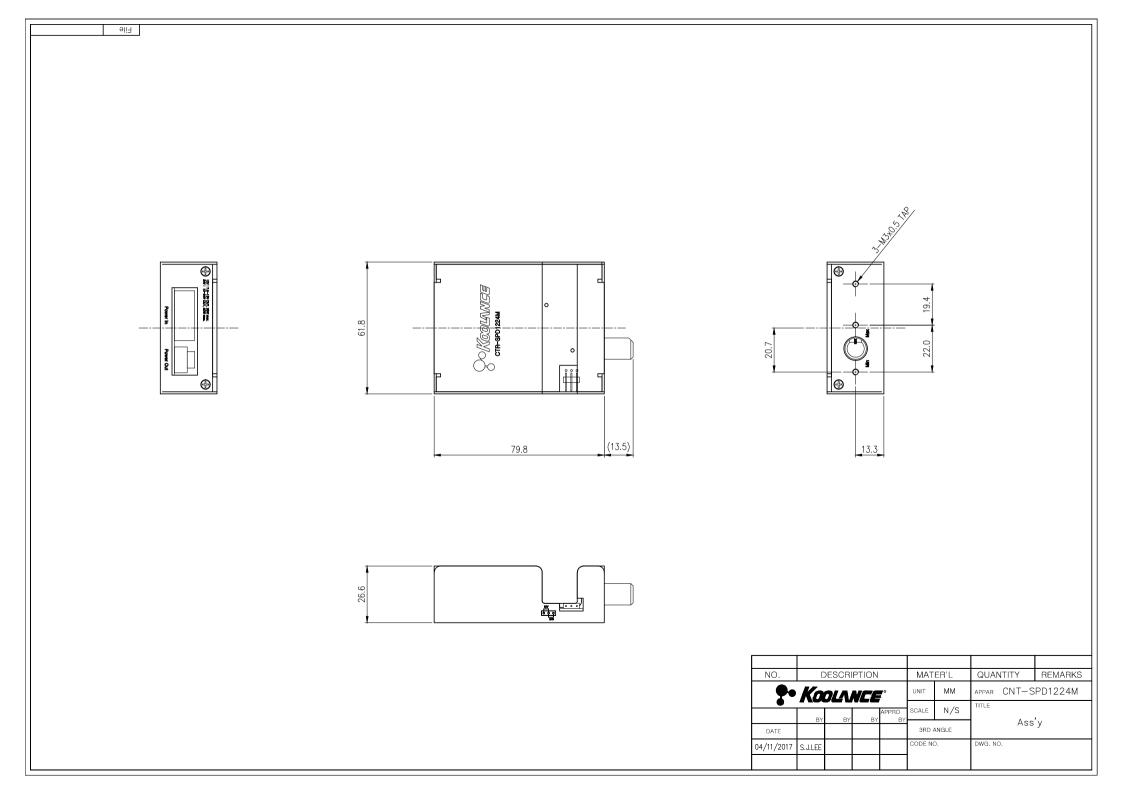

## P/N: CTR-SPD1224M

## CTR-SPD1224M 12V or 24V Pump/Fan Controller

The Koolance CTR-SPD1224M uses voltage control to throttle speeds for 12V DC pumps or fans. With a jumper setting, it will also step-up and throttle voltage for 24V DC devices. A 12V DC input is required.