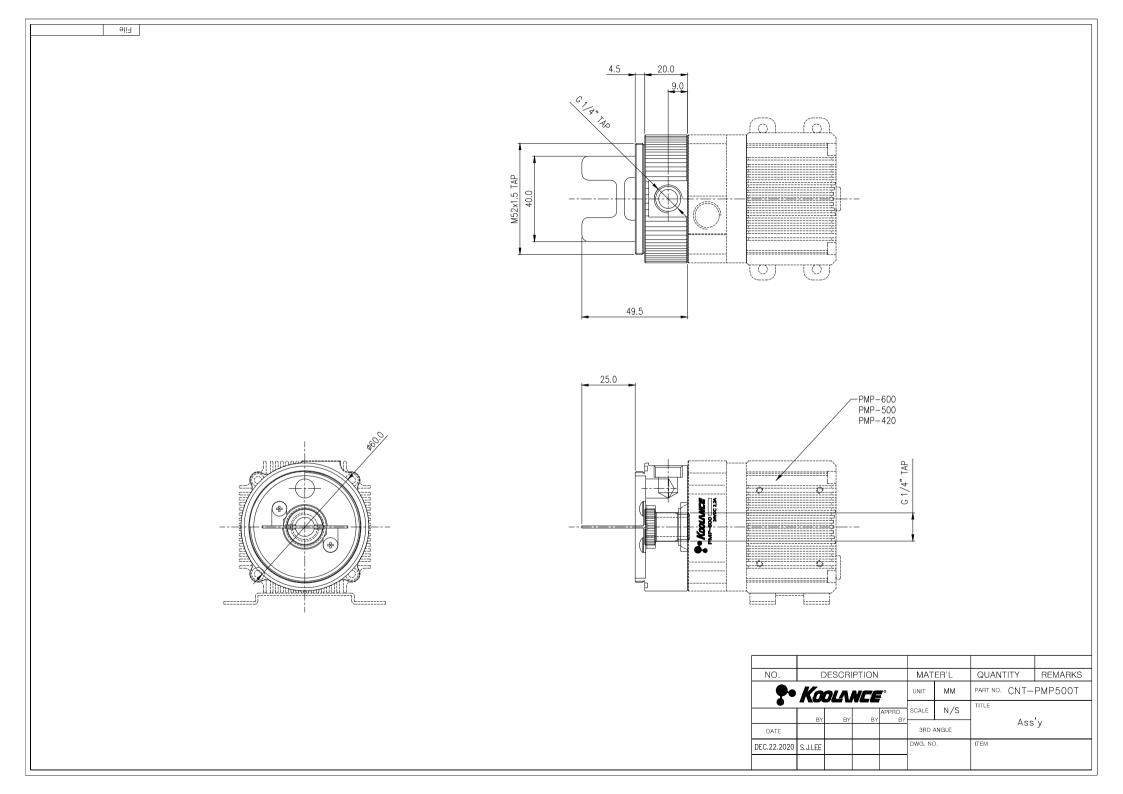

## Pump Reservoir Base for PMP-420/500/600 (60mm OD) (Refurb)

CNT-PMP500T is an acetal reservoir base for the Koolance <u>PMP-420</u>, <u>PMP-500</u>, and <u>PMP-600</u> (sold separately). Koolance <u>60mm OD acrylic reservoir bodies</u> can be directly connected to the CNT-PMP500T. The fitting on the reservoir side can be pointed in any direction before tightening to the pump.

O-rings for pump and reservoir sides, a stainless steel liquid partition, and nickel-plated brass attachment fitting are included.

| General |                   |
|---------|-------------------|
| Weight  | 0.25 lb (0.11 kg) |