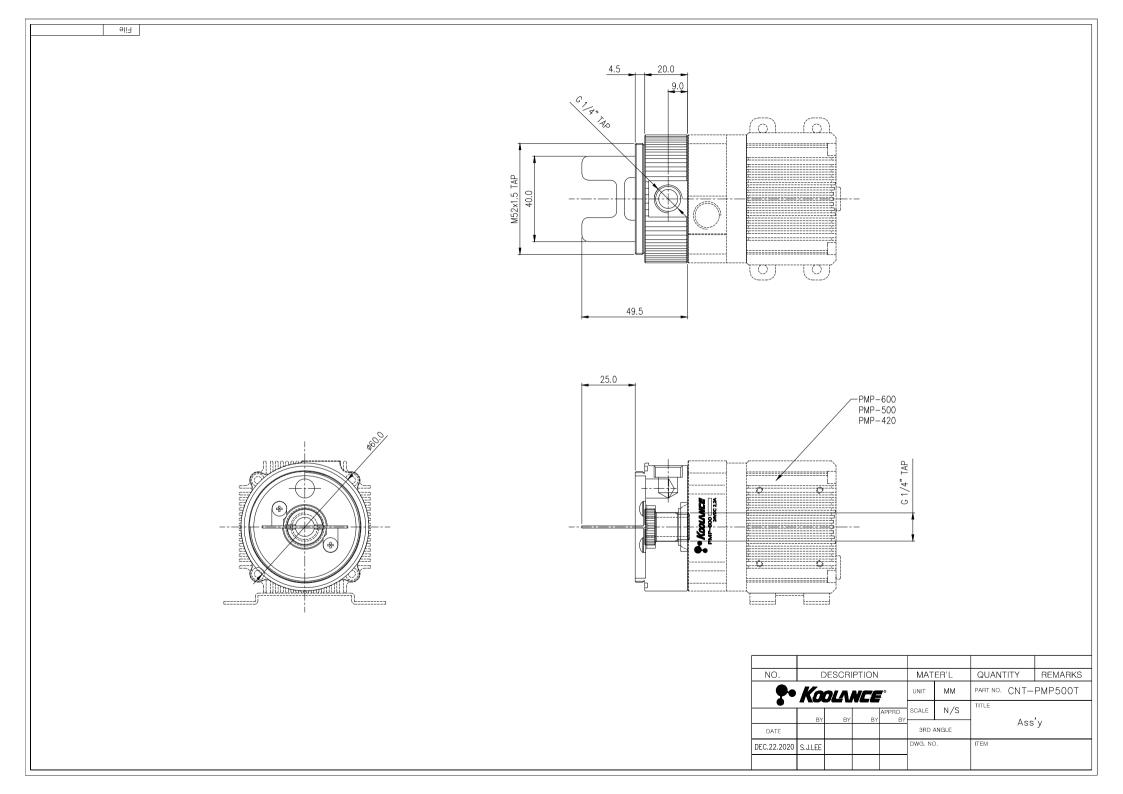

## P/N: CNT-PMP500T

## Pump Reservoir Base for PMP-420/500/600 (60mm OD)

CNT-PMP500T is an acetal reservoir base for the Koolance PMP-420, PMP-500, and PMP-600 (sold separately). Koolance 60mm OD acrylic reservoir bodies can be directly connected to the CNT-PMP500T. The fitting on the reservoir side can be pointed in any direction before tightening to the pump.

O-rings for pump and reservoir sides, a stainless steel liquid partition, and nickel-plated brass attachment fitting are included.

| General                          |                                                           |
|----------------------------------|-----------------------------------------------------------|
| Weight                           | 0.25 lb (0.11 kg)                                         |
| Fitting Thread                   | G 1/4 BSPP                                                |
| Max Pressure<br>Tolerance @ 25°C | 2kgf/cm2 (28.5psi)                                        |
| Max Temperature<br>Tolerance     | 70°C (158°F)                                              |
| Wetted Materials                 | Nickel-Plated Brass, POM Acetal,<br>Stainless Steel, EPDM |