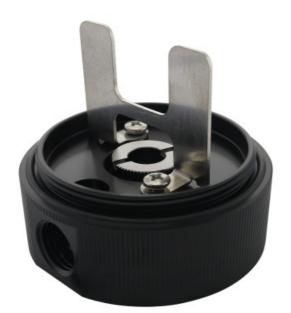

## Pump Reservoir Base for PMP-420/500/600 (60mm OD)

CNT-PMP500T is an acetal reservoir base for the Koolance PMP-420, PMP-500, and PMP-600 (sold separately). Koolance 60mm OD acrylic reservoir bodies can be directly connected to the CNT-PMP500T. The fitting on the reservoir side can be pointed in any direction before tightening to the pump.

O-rings for pump and reservoir sides, a stainless steel liquid partition, and nickel-plated brass attachment fitting are included.

| General                          |                                                           |
|----------------------------------|-----------------------------------------------------------|
| Weight                           | 0.25 lb (0.11 kg)                                         |
| Fitting Thread                   | G 1/4 BSPP                                                |
| Max Pressure<br>Tolerance @ 25°C | 2kgf/cm2 (28.5psi)                                        |
| Max Temperature<br>Tolerance     | 70°C (158°F)                                              |
| Wetted Materials                 | Nickel-Plated Brass, POM Acetal,<br>Stainless Steel, EPDM |