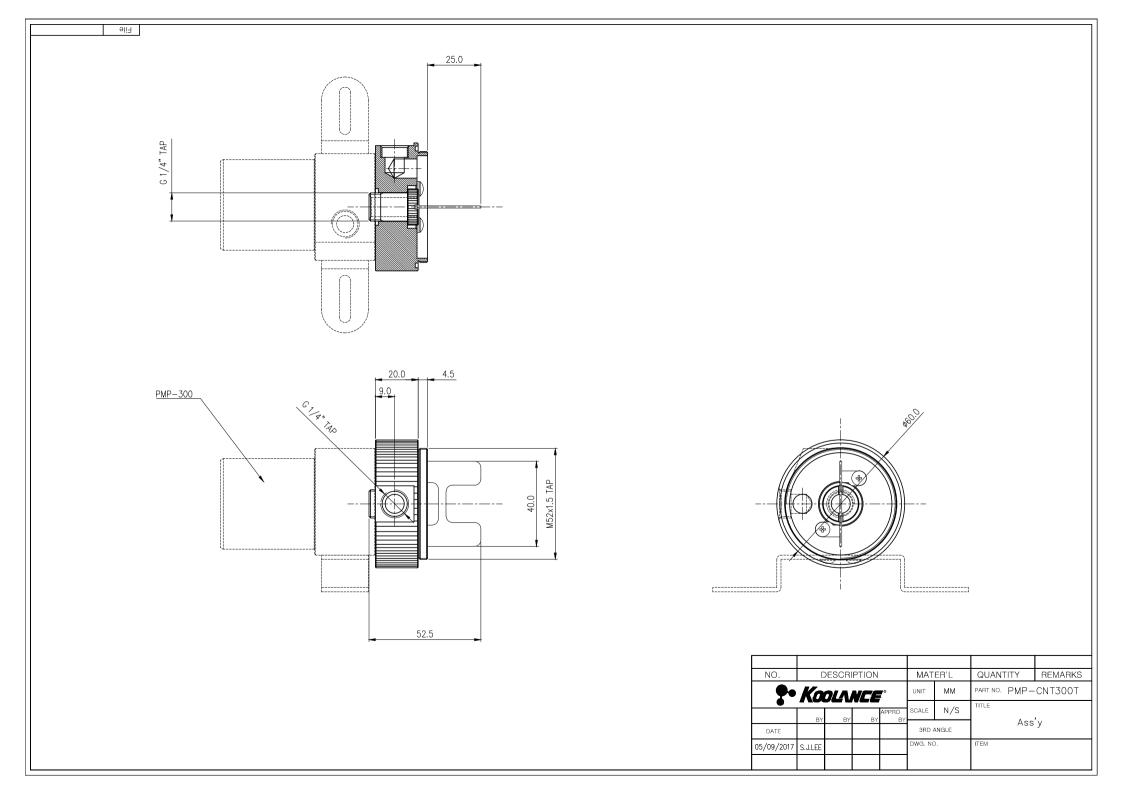

## P/N: PMP-CNT300T

## Pump Reservoir Base for PMP-300/420/500/600 (60mm OD)

PMP-CNT300T is an acetal reservoir base for the Koolance PMP-300, PMP-420, PMP-500, and PMP-600 (sold separately). Koolance 60mm OD acrylic reservoir bodies can be directly connected to the PMP-CNT300T. The fitting on the reservoir side can be pointed in any direction before tightening to the pump.

Pump and reservoir side O-rings, a removable stainless steel liquid partition, and nickel-plated brass attachment fitting are included.

| General                          |                                                           |
|----------------------------------|-----------------------------------------------------------|
| Weight                           | 0.25 lb (0.11 kg)                                         |
| Fitting Thread                   | G 1/4 BSPP                                                |
| Max Pressure<br>Tolerance @ 25°C | 2kgf/cm2 (28.5psi)                                        |
| Max Temperature<br>Tolerance     | 70°C (158°F)                                              |
| Wetted Materials                 | Nickel-Plated Brass, POM Acetal,<br>Stainless Steel, EPDM |