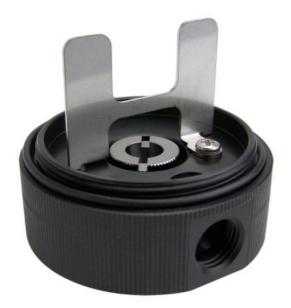

## P/N: PMP-CNT300T

## Pump Reservoir Base for PMP-300/420/500/600 (60mm OD)

PMP-CNT300T is an acetal reservoir base for the Koolance PMP-300, PMP-420, PMP-500, and PMP-600 (sold separately). Koolance 60mm OD acrylic reservoir bodies can be directly connected to the PMP-CNT300T. The fitting on the reservoir side can be pointed in any direction before tightening to the pump.

Pump and reservoir side O-rings, a removable stainless steel liquid partition, and nickel-plated brass attachment fitting are included.

| General                          |                                                           |
|----------------------------------|-----------------------------------------------------------|
| Weight                           | 0.25 lb (0.11 kg)                                         |
| Fitting Thread                   | G 1/4 BSPP                                                |
| Max Pressure<br>Tolerance @ 25°C | 2kgf/cm2 (28.5psi)                                        |
| Max Temperature<br>Tolerance     | 70°C (158°F)                                              |
| Wetted Materials                 | Nickel-Plated Brass, POM Acetal,<br>Stainless Steel, EPDM |