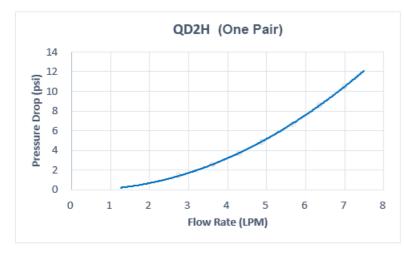

## QD2H Female Quick Disconnect No-Spill Coupling, Male Threaded G 1/4 BSPP

Koolance patented quick disconnect no-spill coupling with automatic shutoff. G 1/4 BSPP (parallel) thread female fitting for screwing directly into a water block or other component. It will only fit a Koolance QD2H male quick disconnect.