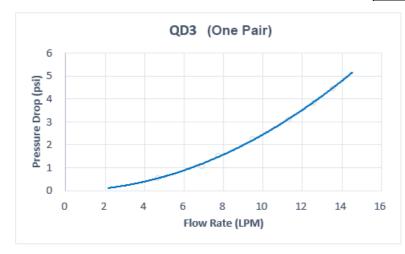

After pulling the ring on the female QDC side, the quickdisconnect fittings will separate. Liquid on both sides will be automatically obstructed with approximately 0.2ml freed. Coolant volume lost upon disconnection will rise with internal pressure higher than 0.5kgf/cm2 (7psi).

| General                                   |                                               |  |
|-------------------------------------------|-----------------------------------------------|--|
| Weight                                    | 0.26 lb (0.12 kg)                             |  |
| Max No-Spill Pressure                     | 0.5kgf/cm2 (7psi)                             |  |
| Max Pressure Tolerance @<br>25°C          | 8kgf/cm2 (113.8psi)                           |  |
| Max Temperature<br>Tolerance              | 80°C (176°F)                                  |  |
| Min Pressure Tolerance @<br>25°C          | -1.0kgf/cm2 (-14psi)                          |  |
| Min Storage Temperature<br>(*No Freezing) | -20ºC (-4ºF)                                  |  |
| Seal Material                             | EPDM (Water/Glycol Liquids)                   |  |
| Wetted Materials                          | Nickel-Plated Brass,<br>Stainless Steel, EPDM |  |