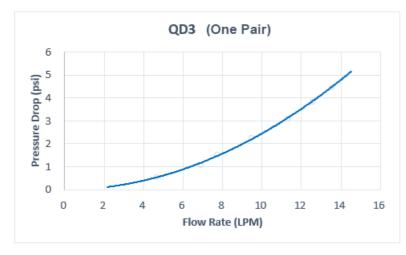

After pulling the ring on the female QDC side, the quickdisconnect fittings will separate. Liquid on both sides will be automatically obstructed with approximately 0.2ml freed. Coolant volume lost upon disconnection will rise with internal pressure higher than 0.5kgf/cm2 (7psi).

| General                                   |                                                 |
|-------------------------------------------|-------------------------------------------------|
| Weight                                    | 0.23 lb (0.10 kg)                               |
| Max No-Spill Pressure                     | 0.5kgf/cm2 (7psi)                               |
| Max Pressure Tolerance<br>@ 25°C          | 8kgf/cm2 (113.8psi)                             |
| Max Temperature<br>Tolerance              | 80°C (176°F)                                    |
| Min Pressure Tolerance @<br>25°C          | -1.0kgf/cm2 (-14psi)                            |
| Min Storage Temperature<br>(*No Freezing) | -20ºC (-4ºF)                                    |
| Seal Material                             | EPDM (Water/Glycol Liquids)                     |
| Wetted Materials                          | Brass, Chrome Plating,<br>Stainless Steel, EPDM |