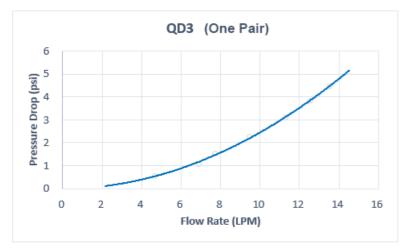

After pulling the ring on the female QDC side, the quickdisconnect fittings will separate. Liquid on both sides will be automatically obstructed with approximately 0.2ml freed. Coolant volume lost upon disconnection will rise with internal pressure higher than 0.5kgf/cm2 (7psi).