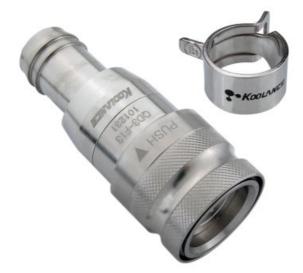

## QD3 Female Quick Disconnect No-Spill Coupling, Barb for ID 13mm (1/2in)

Koolance patented quick disconnect no-spill coupling with automatic shutoff. 13mm (1/2in) ID female barb fitting with spring clamp for 16mm (5/8in) OD. It will only fit a Koolance QD3 male quick disconnect.

After pulling the ring on the female QDC side, the quickdisconnect fittings will separate. Liquid on both sides will be automatically obstructed with approximately 0.2ml freed. Coolant volume lost upon disconnection will rise with internal pressure higher than 0.5kgf/cm2 (7psi).