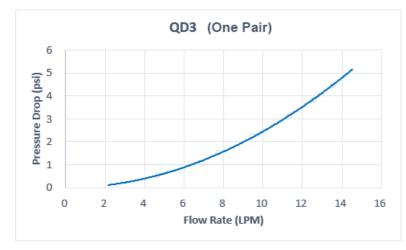

------------------|--|
| Weight                                    | 0.21 lb (0.10 kg)                             |  |
| Max No-Spill Pressure                     | 0.5kgf/cm2 (7psi)                             |  |
| Max Pressure Tolerance @<br>25°C          | 8kgf/cm2 (113.8psi)                           |  |
| Max Temperature<br>Tolerance              | 80°C (176°F)                                  |  |
| Min Pressure Tolerance @<br>25°C          | -1.0kgf/cm2 (-14psi)                          |  |
| Min Storage Temperature<br>(*No Freezing) | -20ºC (-4ºF)                                  |  |
| Seal Material                             | EPDM (Water/Glycol Liquids)                   |  |
| Wetted Materials                          | Nickel-Plated Brass,<br>Stainless Steel, EPDM |  |



|                           | 21.0<br>$42.70\pm0.5$<br>10<br>10<br>10<br>10<br>10<br>10<br>10<br>10<br>10<br>10<br>10<br>10<br>10<br>10<br>10<br>10<br>10<br>10<br>10<br>10<br>10<br>10<br>10<br>10<br>10<br>10<br>10<br>10<br>10<br>10<br>10<br>10<br>10<br>10<br>10<br>10<br>10<br>10<br>10<br>10<br>10<br>10<br>10<br>10<br>10<br>10<br>10<br>10<br>10<br>10<br>10<br>10<br>10<br>10<br>10<br>10<br>10<br>10<br>10<br>10<br>10<br>10<br>10<br>10<br>10<br>10<br>10<br>10<br>10<br>10<br>10<br>10<br>10<br>10<br>10<br>10<br>10<br>10<br>10<br>10<br>10<br>10<br>10<br>10<br>10<br>10<br>10<br>10<br>10<br>10<br>10<br>10<br>10<br>10<br>10<br>10<br>10<br>10<br>10<br>10<br>10<br>10<br>10<br>10<br>10<br>10<br>10<br>10<br>10<br>10<br>10<br>10<br>10<br>10<br>10<br>10<br>10<br>10<br>10<br>10<br>10<br>10<br>10<br>10<br