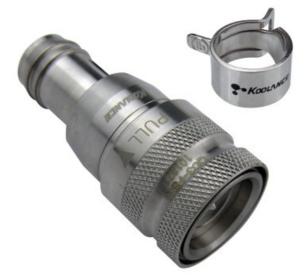

## QD3 Female Quick Disconnect No-Spill Coupling, Barb for ID 13mm (1/2in)

Koolance patented quick disconnect no-spill coupling with automatic shutoff. 13mm (1/2in) ID female barb fitting with spring clamp for 16mm (5/8in) OD. It will only fit a Koolance QD3 male quick disconnect.

After pulling the ring on the female QDC side, the quickdisconnect fittings will separate. Liquid on both sides will be automatically obstructed with approximately 0.2ml freed. Coolant volume lost upon disconnection will rise with internal pressure higher than 0.5kgf/cm2 (7psi).