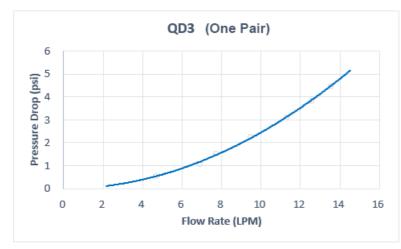

After pulling the ring on the female QDC side, the quickdisconnect fittings will separate. Liquid on both sides will be automatically obstructed with approximately 0.2ml freed. Coolant volume lost upon disconnection will rise with internal pressure higher than 0.5kgf/cm2 (7psi).