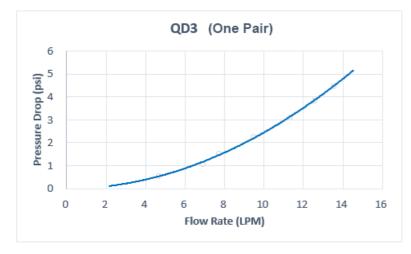

General                                   |                                 |
|-------------------------------------------|---------------------------------|
| Weight                                    | 0.23 lb (0.10 kg)               |
| Max No-Spill Pressure                     | 0.5kgf/cm2 (7psi)               |
| Max Pressure Tolerance @<br>25°C          | 8kgf/cm2 (113.8psi)             |
| Max Temperature Tolerance                 | 80°C (176°F)                    |
| Min Pressure Tolerance @ 25°C             | -1.0kgf/cm2 (-14psi)            |
| Min Storage Temperature (*No<br>Freezing) | -20ºC (-4ºF)                    |
| Seal Material                             | EPDM (Water/Glycol<br>Liquids)  |
| Wetted Materials                          | Brass, Stainless Steel,<br>EPDM |



|                                                       | 250<br>47.7ans<br>FULL<br>FULL<br>FULL<br>FULL<br>FULL<br>FULL<br>FULL<br>FULL<br>FULL<br>FULL<br>FULL<br>FULL<br>FULL<br>FULL<br>FULL<br>FULL<br>FULL<br>FULL<br>FULL<br>FULL<br>FULL<br>FULL<br>FULL<br>FULL<br>FULL<br>FULL<br>FULL<br>FULL<br>FULL<br>FULL<br>FULL<br>FULL<br>FULL<br>FULL<br>FULL<br>FULL<br>FULL<br>FULL<br>FULL<br>FULL<br>FULL<br>FULL<br>FULL<br>FULL<br>FULL<br>FULL<br>FULL<br>FULL<br>FULL<br>FULL<br>FULL<br>FULL<br>FULL<br>FULL<br>FULL<br>FULL<br>FULL<br>FULL<br>FULL<br>FULL<br>FULL<br>FULL<br>FULL<br>FULL<br>FULL<br>FULL<br>FULL<br>FULL<br>FULL<br>FULL<br>FULL<br>FULL<br>FULL<br>FULL<br>FULL<br>FULL<br>FULL<br>FULL<br>FULL<br>FULL<br>FULL<br>FULL<br>FULL<br>FULL<br>FULL<br>FULL<br>FULL<br>FULL<br>FULL<br>FULL<br>FU