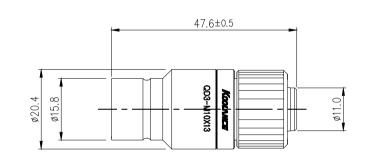

## P/N: QD3-M10X13

| Е |                  |             |    |    |                       |                |                        |                      |           |        |                                         |         |
|---|------------------|-------------|----|----|-----------------------|----------------|------------------------|----------------------|-----------|--------|-----------------------------------------|---------|
| Г | NO.              | DISCRIPTION |    |    |                       |                |                        |                      | MATER'L   |        | QUANTITY                                | REMARKS |
| Г | Moorrage         |             |    |    |                       | DECIMAL PLACES | INCHES                 | MILLIMETRES          | илит ММ   | тем О  | D3                                      |         |
|   | K <i>oolahee</i> |             |    |    |                       |                | ±.005                  | ±0.1<br>±0.3<br>±0.5 | UNIT      | IVIIVI | ,,,,,,,,,,,,,,,,,,,,,,,,,,,,,,,,,,,,,,, |         |
| H |                  | I IAPPRO    |    |    | .XX ±.010<br>.X ±.020 | SCALE          | N/S                    |                      | TITLE     |        |                                         |         |
| L |                  | BY          | BY | BY | BY                    | ANGUI          | AR DIMENSION           | IS.                  | 3RD ANGLE |        | QD3-M10X13                              |         |
|   | DATE             |             |    |    |                       | xx.            |                        | 0.5*                 |           |        | QDS WIGNIS                              |         |
| r |                  |             |    |    |                       | XX.X*          | ±0.1°  SURFACE SURFACE |                      | CODE NO.  |        | DWG. NO.                                | PAGE    |
| H |                  |             |    |    |                       | SURFACE        |                        |                      |           |        |                                         |         |
|   |                  |             |    |    |                       | ROUGHNESS      |                        |                      |           |        |                                         |         |