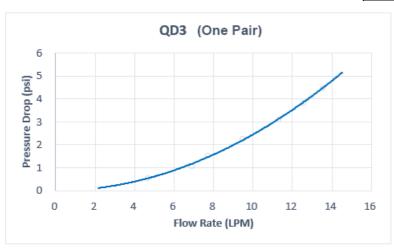

After pulling the ring on the female QDC side, the quick-disconnect fittings will separate. Liquid on both sides will be automatically obstructed with approximately 0.2ml freed. Coolant volume lost upon disconnection will rise with internal pressure higher than 0.5kgf/cm2 (7psi).