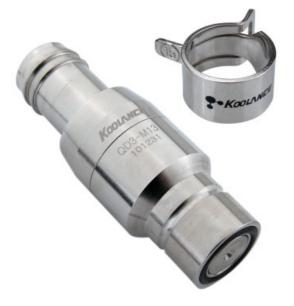

## QD3 Male Quick Disconnect No-Spill Coupling, Barb for ID 13mm (1/2in)

Koolance patented quick disconnect no-spill coupling with automatic shutoff. 13mm (1/2in) ID male barb fitting with spring clamp for 16mm (5/8in) OD. It will only fit a Koolance QD3 female quick disconnect.

After pulling the ring on the female QDC side, the quickdisconnect fittings will separate. Liquid on both sides will be automatically obstructed with approximately 0.2ml freed. Coolant volume lost upon disconnection will rise with internal pressure higher than 0.5kgf/cm2 (7psi).