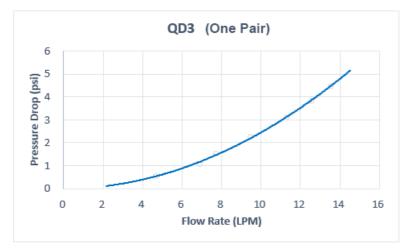

After pulling the ring on the female QDC side, the quickdisconnect fittings will separate. Liquid on both sides will be automatically obstructed with approximately 0.2ml freed. Coolant volume lost upon disconnection will rise with internal pressure higher than 0.5kgf/cm2 (7psi).