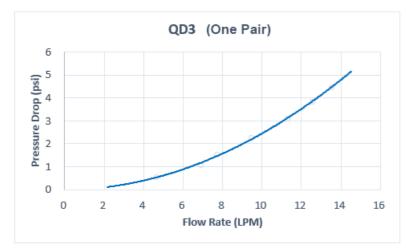

-----------------------------|
| Weight                                    | 0.16 lb (0.07 kg)                               |
| Max No-Spill Pressure                     | 0.5kgf/cm2 (7psi)                               |
| Max Pressure Tolerance @<br>25°C          | 8kgf/cm2 (113.8psi)                             |
| Max Temperature<br>Tolerance              | 80°C (176°F)                                    |
| Min Pressure Tolerance @<br>25°C          | -1.0kgf/cm2 (-14psi)                            |
| Min Storage Temperature<br>(*No Freezing) | -20ºC (-4ºF)                                    |
| Seal Material                             | EPDM (Water/Glycol Liquids)                     |
| Wetted Materials                          | Brass, Nickel Plating,<br>Stainless Steel, EPDM |



|                                                       | 51.7±0.5                                                                                                                                                                                                                                                                                                                                                                                                                                  |
|-------------------------------------------------------|---------------------------------------------------------------------------------------------------------------------------------------------------------------------------------------------------------------------------------------------------------------