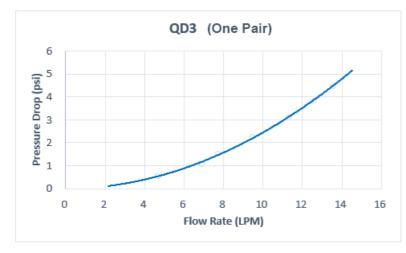

-----------------------------|
| Weight                                    | 0.11 lb (0.05 kg)                               |
| Max No-Spill Pressure                     | 0.5kgf/cm2 (7psi)                               |
| Max Pressure Tolerance<br>@ 25°C          | 8kgf/cm2 (113.8psi)                             |
| Max Temperature<br>Tolerance              | 80°C (176°F)                                    |
| Min Pressure Tolerance @<br>25°C          | -1.0kgf/cm2 (-14psi)                            |
| Min Storage Temperature<br>(*No Freezing) | -20ºC (-4ºF)                                    |
| Seal Material                             | EPDM (Water/Glycol Liquids)                     |
| Wetted Materials                          | Brass, Chrome Plating,<br>Stainless Steel, EPDM |



| REV DATE CONTENTS REVD BY CHKD BY APPD BY<br>REVISION | NO.     DISCRIPTION     MATER'L     QUANTITY     REMARKS       DECMALPLACES     INCHES     INCHES     INCHES     UNIT     MATER'L     QUANTITY     REMARKS       XXX     ±.005     ±.01       MATER'L     QUANTITY     REMARKS       XXX     ±.005     SCALE     N/X       DATE     XXX     #LOS     3RD ANGLE     QD3-MG4       XXX     \$JURFACE     \$JURFACE |
|-------------------------------------------------------|----------------------------------------------------------------------------------------------------------------------------------------------------------------------------------------------------------------------------------------------------------------------------------------------------------------------------------------