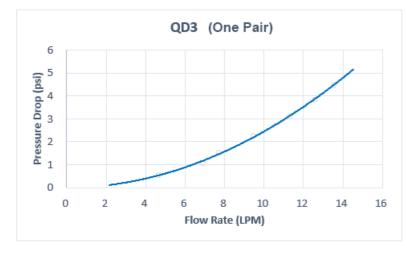

After pulling the ring on the female QDC side, the quickdisconnect fittings will separate. Liquid on both sides will be automatically obstructed with approximately 0.2ml freed. Coolant volume lost upon disconnection will rise with internal pressure higher than 0.5kgf/cm2 (7psi).