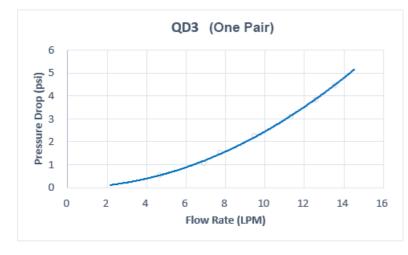

|                                 |  |
|-------------------------------------------|---------------------------------|--|
| Weight                                    | 0.16 lb (0.07 kg)               |  |
| Max No-Spill Pressure                     | 0.5kgf/cm2 (7psi)               |  |
| Max Pressure Tolerance @<br>25°C          | 8kgf/cm2 (113.8psi)             |  |
| Max Temperature Tolerance                 | 80°C (176°F)                    |  |
| Min Pressure Tolerance @ 25°C             | -1.0kgf/cm2 (-14psi)            |  |
| Min Storage Temperature (*No<br>Freezing) | -20ºC (-4ºF)                    |  |
| Seal Material                             | EPDM (Water/Glycol<br>Liquids)  |  |
| Wetted Materials                          | Brass, Stainless Steel,<br>EPDM |  |



|          | 44.5±0.5         000         000         000         000         000         000         000         000         000         000         000         000         000         000         000         000         000         000         000         000         000         000         000         000         000         000         000         000         000         000         000         000         000         000         000         000         000         000         000         000         000         000         000         000         000         000         000         000         000         000         000         000        < |