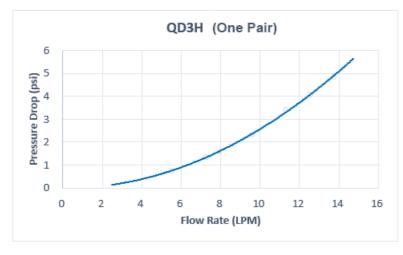

|
| Fitting Thread                            | G 1/4 BSPP                                      |
| Max No-Spill Pressure                     | 10kgf/cm2 (142psi)                              |
| Max Pressure Tolerance @<br>25°C          | 12kgf/cm2 (170.7psi)                            |
| Max Temperature<br>Tolerance              | 80°C (176°F)                                    |
| Min Pressure Tolerance @<br>25°C          | 0.0kgf/cm2 (0psi)                               |
| Min Storage Temperature<br>(*No Freezing) | -20ºC (-4ºF)                                    |
| Seal Material                             | EPDM (Water/Glycol Liquids)                     |
| Wetted Materials                          | Brass, Nickel Plating,<br>Stainless Steel, EPDM |



| 0902                                                                                        |
|---------------------------------------------------------------------------------------------|
| ND. DESCRIPTION MATER'L QUANTITY REMARKS <b>* Koolance</b> Unit MM Part ND. QD3H-FG4  Title |
| BY BY BY BY DIMENSION                                                                       |
| DATE         3RD ANGLE           SOD 0         DVG. ND.         ITEM                        |
| APPD BY QD3H                                                                                |