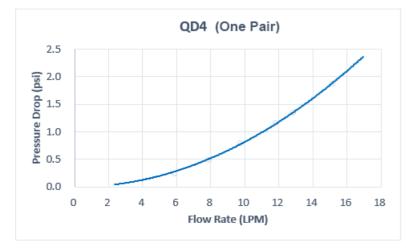

After pulling the ring on the female QDC side, the quickdisconnect fittings will separate. Liquid on both sides will be automatically obstructed with approximately 0.2ml freed. Coolant volume lost upon disconnection will rise with internal pressure higher than 0.5kgf/cm2 (7psi).