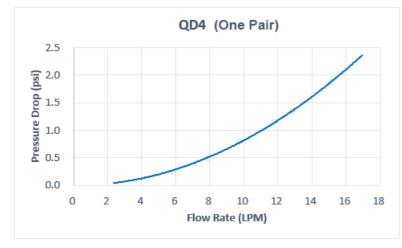

|                                 |  |
|-------------------------------------------|---------------------------------|--|
| Weight                                    | 0.28 lb (0.13 kg)               |  |
| Max No-Spill Pressure                     | 0.5kgf/cm2 (7psi)               |  |
| Max Pressure Tolerance @<br>25°C          | 8kgf/cm2 (113.8psi)             |  |
| Max Temperature Tolerance                 | 80°C (176°F)                    |  |
| Min Pressure Tolerance @ 25°C             | -1.0kgf/cm2 (-14psi)            |  |
| Min Storage Temperature (*No<br>Freezing) | -20ºC (-4ºF)                    |  |
| Seal Material                             | EPDM (Water/Glycol<br>Liquids)  |  |
| Wetted Materials                          | Brass, Stainless Steel,<br>EPDM |  |



| REV DATE CONTENTS REVO BY CHKD BY APPD BY<br>REVISION | NO. DISCRIPTION MATER'L QUANTITY REMARKS   Image: State of the sta |
|-------------------------------------------------------|--------------------------------------------------------------------------------------------------------------------------------------------------------------------------------------------------------------------------------------------------------------------------------------------------------------------------------------------------------------------------------------------------------------------------------------------------------------------------------------------------------------------------------------------------------------------------------------------------------------------------------------