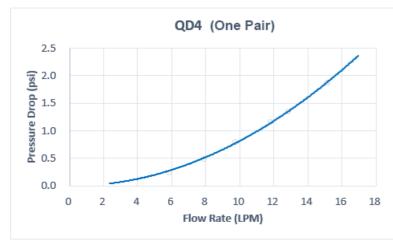

After pulling the ring on the female QDC side, the quickdisconnect fittings will separate. Liquid on both sides will be automatically obstructed with approximately 0.2ml freed. Coolant volume lost upon disconnection will rise with internal pressure higher than 0.5kgf/cm2 (7psi).