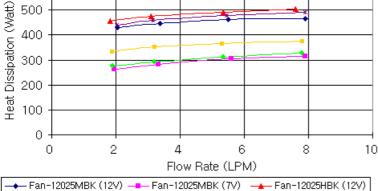

ximate 400W of added heat dissipation when coupled with one 120mm fan. With a fin density of 20 FPI (fins per inch), it is optimized for low to mid-range air flow. Horizontal (parallel) G 1/4 BSPP (parallel) thread fitting sockets. 32mm (1.26") long mounting screws are included. Dual pass.

| General                       |                    |
|-------------------------------|--------------------|
| Weight                        | 1.30 lb (0.59 kg)  |
| Max Pressure Tolerance @ 25°C | 3kgf/cm2 (42.7psi) |
| Max Temperature Tolerance     | 150°C (302°F)      |
| Wetted Materials              | Brass/Copper       |
| Radiators                     |                    |
| Fins Per Inch (FPI)           | 20                 |

Koolance HX-CU420H (ΔT= Inlet Water - Ambient = 25°C) 600 500 400