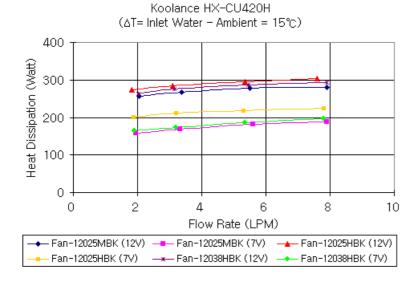

te 400W of added heat dissipation when coupled with one 120mm fan. With a fin density of 20 FPI (fins per inch), it is optimized for low to mid-range air flow. Horizontal (parallel) G 1/4 BSPP (parallel) thread fitting sockets. 32mm (1.26") long mounting screws are included. Dual pass.

| General                       |                    |
|-------------------------------|--------------------|
| Weight                        | 1.30 lb (0.59 kg)  |
| Max Pressure Tolerance @ 25°C | 3kgf/cm2 (42.7psi) |
| Max Temperature Tolerance     | 150°C (302°F)      |
| Wetted Materials              | Brass/Copper       |
| Radiators                     |                    |
| Fins Per Inch (FPI)           | 20                 |

Koolance HX-CU420H (ΔT= Inlet Water - Ambient = 25°C) 600 500 400