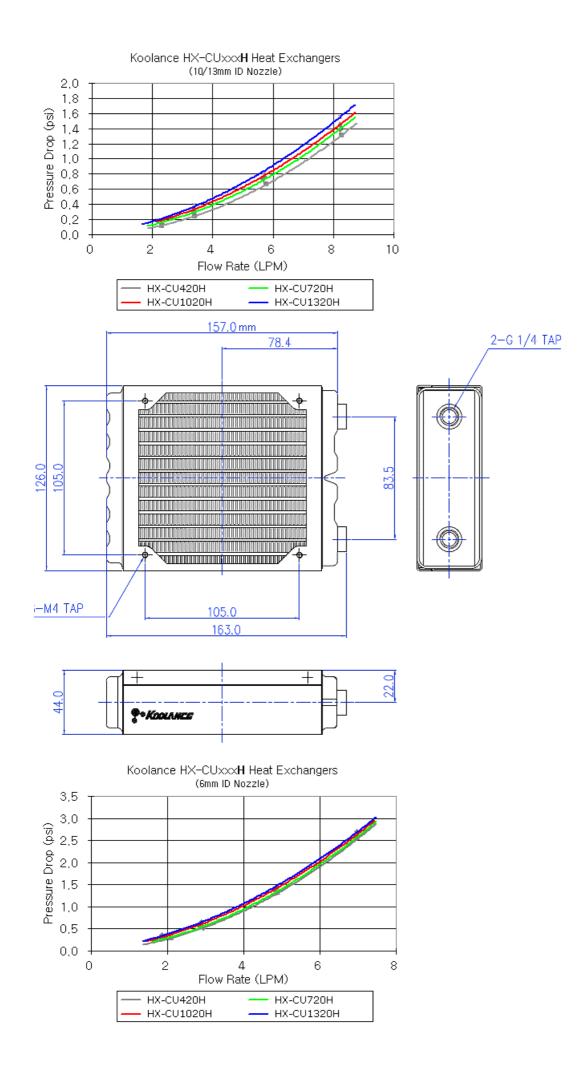

## Radiator, 1x120mm 20-FPI Copper

The copper core HX-CU420H provides an approximate 400W of added heat dissipation when coupled with one 120mm fan. With a fin density of 20 FPI (fins per inch), it is optimized for low to mid-range air flow. Horizontal (parallel) G 1/4 BSPP (parallel) thread fitting sockets. 32mm (1.26") long mounting screws are included. Dual pass.

| General                       |                    |
|-------------------------------|--------------------|
| Weight                        | 1.30 lb (0.59 kg)  |
| Max Pressure Tolerance @ 25°C | 3kgf/cm2 (42.7psi) |
| Max Temperature Tolerance     | 150°C (302°F)      |
| Wetted Materials              | Brass/Copper       |
| Radiators                     |                    |
| Fins Per Inch (FPI)           | 20                 |