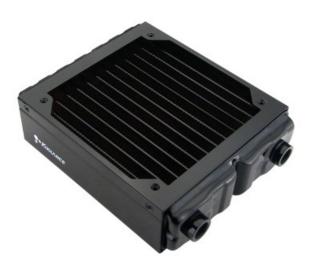

## Radiator, 1x120mm 20-FPI Copper

The copper core HX-CU420H provides an approximate 400W of added heat dissipation when coupled with one 120mm fan. With a fin density of 20 FPI (fins per inch), it is optimized for low to mid-range air flow. Horizontal (parallel) G 1/4 BSPP (parallel) thread fitting sockets. 32mm (1.26") long mounting screws are included. Dual pass.