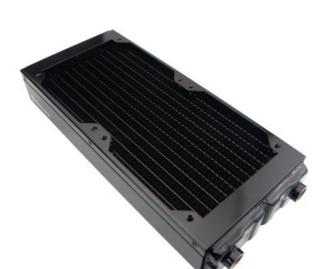

## Radiator, 2x120mm 11-FPI Copper

The copper core HX-240HL provides an approximate 700W of added heat dissipation when coupled with two 120mm fans. With a fin density of 11 FPI (fins per inch), it is optimized for low/quiet air flow. Horizontal G 1/4 BSPP (parallel) thread fitting sockets. BLT-HX025 mounting screw kits included. Dual pass, 15mm (0.59") fan hole spacing, copper fins with brass pipes.