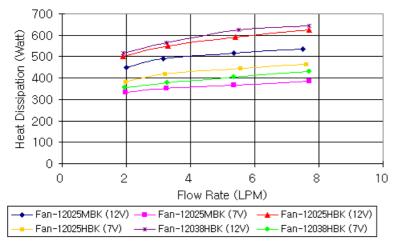

## www.koolance.com Specifications Sheet Generated: 2025-08-24

## P/N: HX-CU720H

## Radiator, 2x120mm 20-FPI Copper



The copper core HX-CU720H provides an approximate 700W of added heat dissipation when coupled with two 120mm fans. Offers excellent performance with low air flow. Horizontal (parallel) G 1/4 BSPP (parallel) thread fitting sockets. 32mm (1.26") long mounting screws are included. Dual pass, 15mm (0.59") fan hole spacing.

| General             |                   |
|---------------------|-------------------|
| Weight              | 2.25 lb (1.02 kg) |
| Wetted Materials    | Brass/Copper      |
| Radiators           |                   |
| Fins Per Inch (FPI) | 20                |

Koolance HX-CU720H (∆T= Inlet Water – Ambient = 25℃)