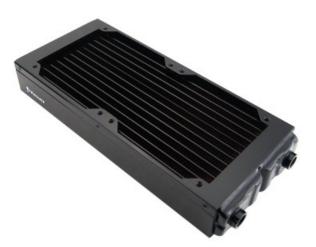

## Radiator, 2x120mm 20-FPI Copper

The copper core HX-CU720H provides an approximate 700W of added heat dissipation when coupled with two 120mm fans. Offers excellent performance with low air flow. Horizontal (parallel) G 1/4 BSPP (parallel) thread fitting sockets. 32mm (1.26") long mounting screws are included. Dual pass, 15mm (0.59") fan hole spacing.