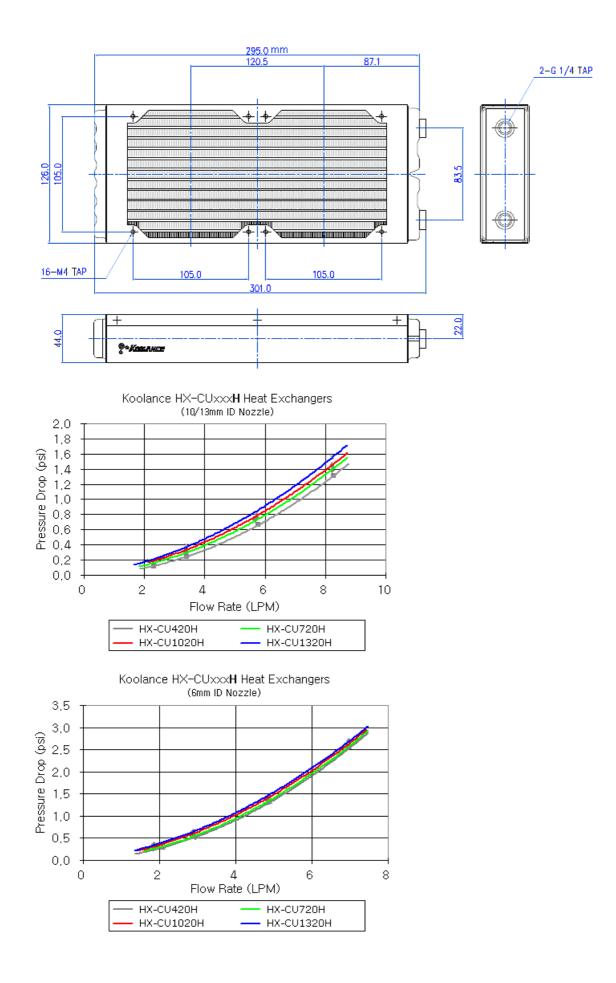

## P/N: HX-CU720H

## Radiator, 2x120mm 20-FPI Copper

The copper core HX-CU720H provides an approximate 700W of added heat dissipation when coupled with two 120mm fans. Offers excellent performance with low air flow. Horizontal (parallel) G 1/4 BSPP (parallel) thread fitting sockets. 32mm (1.26") long mounting screws are included. Dual pass, 15mm (0.59") fan hole spacing.

| General             |                   |
|---------------------|-------------------|
| Weight              | 2.25 lb (1.02 kg) |
| Wetted Materials    | Brass/Copper      |
| Radiators           |                   |
| Fins Per Inch (FPI) | 20                |