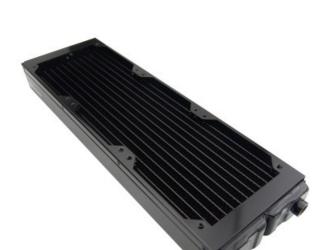

## Radiator, 3x120mm 11-FPI Copper

The copper core HX-360HL provides an approximate 1000W of added heat dissipation when coupled with three 120mm fans. With a fin density of 11 FPI (fins per inch), it is optimized for low/quiet air flow. Horizontal G 1/4 BSPP (parallel) thread fitting sockets. BLT-HX025 mounting screw kits included. Dual pass, 15mm (0.59") fan hole spacing, copper fins with brass pipes.

| General             |                   |
|---------------------|-------------------|
| Weight              | 2.80 lb (1.27 kg) |
| Wetted Materials    | Brass/Copper      |
| Radiators           |                   |
| Fan Capacity        | 3 x 120mm         |
| Fins Per Inch (FPI) | 11                |