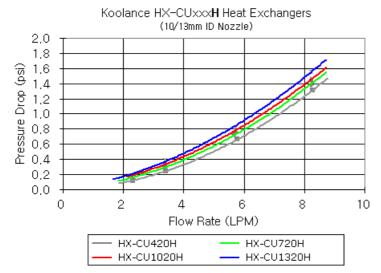

## Radiator, 3x120mm 20-FPI Copper

The copper core HX-CU1020H provides an approximate 1000W of added heat dissipation when coupled with three 120mm fans. With a fin density of 20 FPI (fins per inch), it is optimized for low to mid-range air flow. Horizontal (parallel) G 1/4 BSPP (parallel) thread fitting sockets. 32mm (1.26") long mounting screws are included. Dual pass, 15mm (0.59") fan hole spacing.