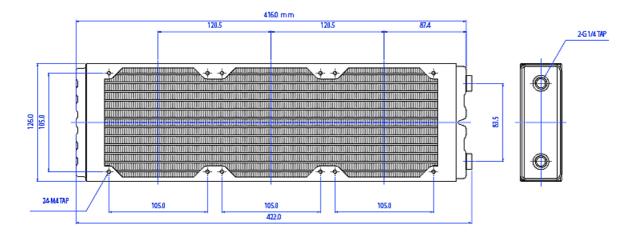

## Radiator, 3x120mm 20-FPI Copper

The copper core HX-CU1020H provides an approximate 1000W of added heat dissipation when coupled with three 120mm fans. With a fin density of 20 FPI (fins per inch), it is optimized for low to mid-range air flow. Horizontal (parallel) G 1/4 BSPP (parallel) thread fitting sockets. 32mm (1.26") long mounting screws are included. Dual pass, 15mm (0.59") fan hole spacing.