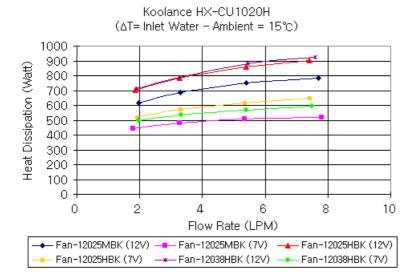

(∆T= Inlet Water - Ambient = 25°C) 1800 1600 Heat Dissipation (Watt) 1400 1200 1000 800 600 400 200 0 0 2 4 6 8 10 Flow Rate (LPM) - Fan-12025MBK (12V) --- Fan-12025MBK (7V) 

Fan-12025HBK (7V) —— Fan-12038HBK (12V) — Fan-12038HBK (7V)

Koolance HX-CU1020H