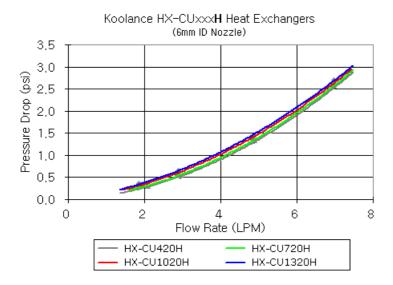

## Radiator, 3x120mm 20-FPI Copper

The copper core HX-CU1020H provides an approximate 1000W of added heat dissipation when coupled with three 120mm fans. With a fin density of 20 FPI (fins per inch), it is optimized for low to mid-range air flow. Horizontal (parallel) G 1/4 BSPP (parallel) thread fitting sockets. 32mm (1.26") long mounting screws are included. Dual pass, 15mm (0.59") fan hole spacing.