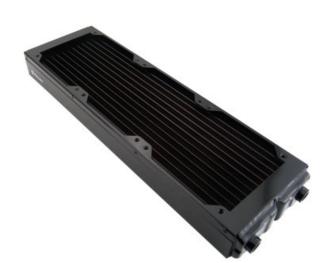

## P/N: HX-CU1020H

## Radiator, 3x120mm 20-FPI Copper

The copper core HX-CU1020H provides an approximate 1000W of added heat dissipation when coupled with three 120mm fans. With a fin density of 20 FPI (fins per inch), it is optimized for low to mid-range air flow. Horizontal (parallel) G 1/4 BSPP (parallel) thread fitting sockets. 32mm (1.26") long mounting screws are included. Dual pass, 15mm (0.59") fan hole spacing.