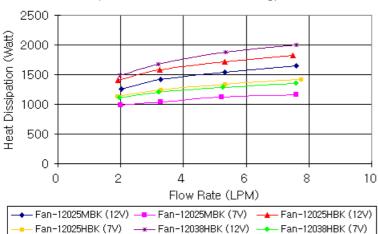

## Radiator, 4x120mm 20-FPI Copper

The copper core HX-CU1320H provides an approximate 1300W of added heat dissipation when coupled with four 120mm fans. With a fin density of 20 FPI (fins per inch), it is optimized for low to mid-range air flow. Horizontal (parallel) G 1/4 BSPP (parallel) thread fitting sockets. 32mm (1.26") long mounting screws are included. Dual pass, 15mm (0.59") fan hole spacing.