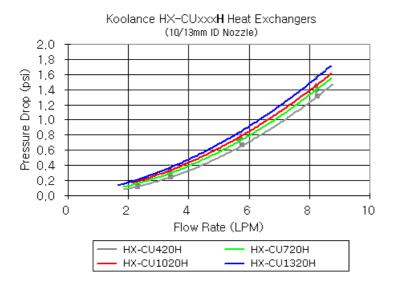

www.koolance.com

## **Specifications Sheet**

Generated: 2025-08-03

## P/N: HX-CU1320H

## Radiator, 4x120mm 20-FPI Copper



The copper core HX-CU1320H provides an approximate 1300W of added heat dissipation when coupled with four 120mm fans. With a fin density of 20 FPI (fins per inch), it is optimized for low to mid-range air flow. Horizontal (parallel) G 1/4 BSPP (parallel) thread fitting sockets. 32mm (1.26") long mounting screws are included. Dual pass, 15mm (0.59") fan hole spacing.

| General                |                   |
|------------------------|-------------------|
| Weight                 | 3.75 lb (1.70 kg) |
| Wetted Materials       | Brass/Copper      |
| Radiators              |                   |
| Fins Per Inch (FPI) 20 |                   |