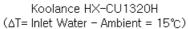

## Radiator, 4x120mm 20-FPI Copper

The copper core HX-CU1320H provides an approximate 1300W of added heat dissipation when coupled with four 120mm fans. With a fin density of 20 FPI (fins per inch), it is optimized for low to mid-range air flow. Horizontal (parallel) G 1/4 BSPP (parallel) thread fitting sockets. 32mm (1.26") long mounting screws are included. Dual pass, 15mm (0.59") fan hole spacing.