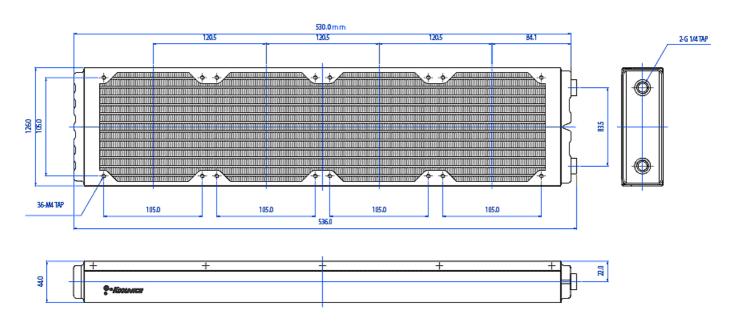

## P/N: HX-CU1320H

## Radiator, 4x120mm 20-FPI Copper

The copper core HX-CU1320H provides an approximate 1300W of added heat dissipation when coupled with four 120mm fans. With a fin density of 20 FPI (fins per inch), it is optimized for low to mid-range air flow. Horizontal (parallel) G 1/4 BSPP (parallel) thread fitting sockets. 32mm (1.26") long mounting screws are included. Dual pass, 15mm (0.59") fan hole spacing.