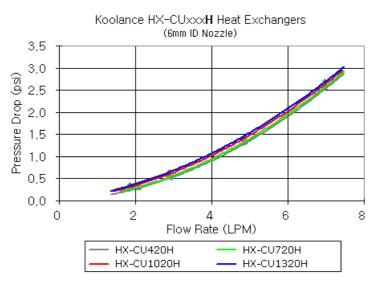

www.koolance.com

## **Specifications Sheet**

Generated: 2025-08-03

## P/N: HX-CU1320H

## Radiator, 4x120mm 20-FPI Copper



The copper core HX-CU1320H provides an approximate 1300W of added heat dissipation when coupled with four 120mm fans. With a fin density of 20 FPI (fins per inch), it is optimized for low to mid-range air flow. Horizontal (parallel) G 1/4 BSPP (parallel) thread fitting sockets. 32mm (1.26") long mounting screws are included. Dual pass, 15mm (0.59") fan hole spacing.

| General                |                   |
|------------------------|-------------------|
| Weight                 | 3.75 lb (1.70 kg) |
| Wetted Materials       | Brass/Copper      |
| Radiators              |                   |
| Fins Per Inch (FPI) 20 |                   |