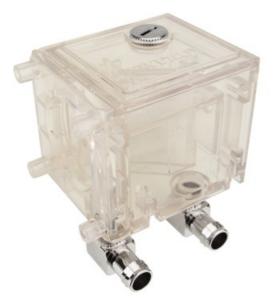

## Reservoir, Exos-2 LX/2.5 [10mm, 3/8in ID]

Replacement reservoir for the Exos-2 LX (EX2-752) and Exos-2.5 (EX2-1050, EX2-1055) products. It is normally combined with a PMP-400 pump, and uses epoxied 10mm ID (3/8in) angled nickel-plated brass fittings. Approximate capacity = 142mL (4.8 fl oz).