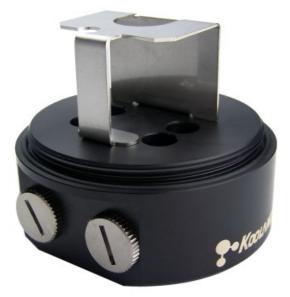

## Reservoir Fitting Base (80mm OD)

Acetal fitting base for Koolance <u>80mm OD reservoir bodies</u>. Redundant inlet and outlets are provided for inline or parallel loops. Two nickel-plated brass socket plugs, a reservoir oring, and removable stainless steel partition are included.

| General                       |                    |
|-------------------------------|--------------------|
| Weight                        | 0.65 lb (0.29 kg)  |
| Fitting Thread                | G 1/4 BSPP         |
| Max Pressure Tolerance @ 25°C | 2kgf/cm2 (28.5psi) |
| Max Temperature Tolerance     | 80°C (176°F)       |