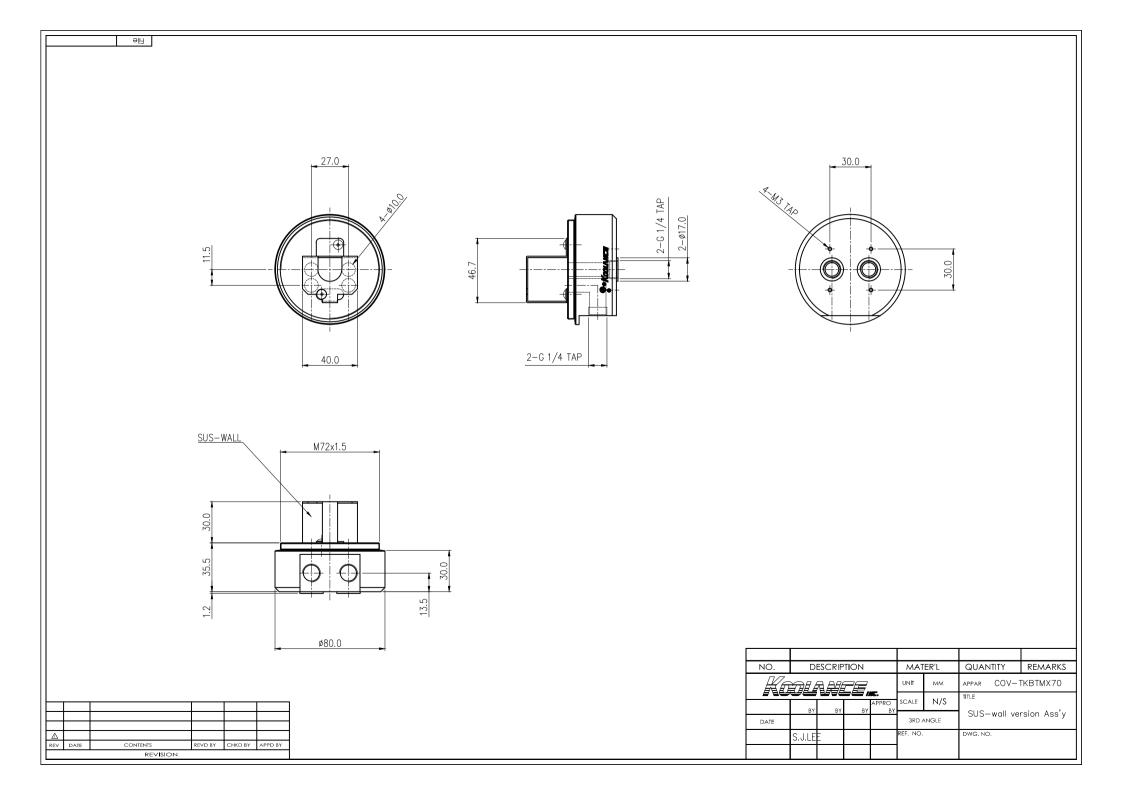

## Reservoir Fitting Base (80mm OD)

Acetal fitting base for Koolance <u>80mm OD reservoir bodies</u>. Redundant inlet and outlets are provided for inline or parallel loops. Two nickel-plated brass socket plugs, a reservoir oring, and removable stainless steel partition are included.

| General                       |                    |
|-------------------------------|--------------------|
| Weight                        | 0.65 lb (0.29 kg)  |
| Fitting Thread                | G 1/4 BSPP         |
| Max Pressure Tolerance @ 25°C | 2kgf/cm2 (28.5psi) |
| Max Temperature Tolerance     | 80°C (176°F)       |