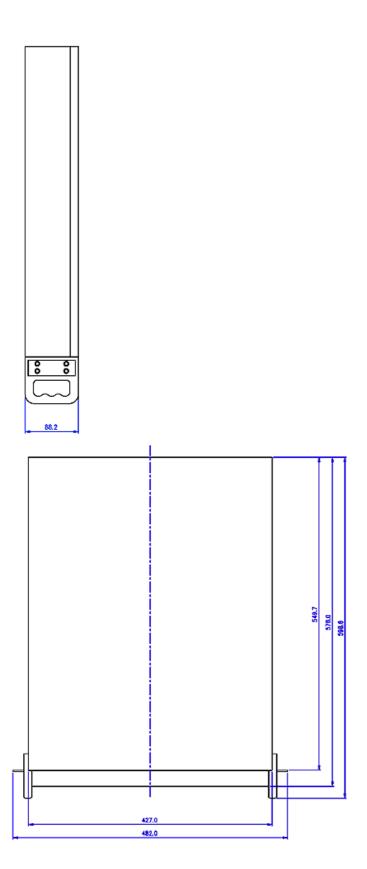

## RM1-2U Liquid Cooling System [06mm, 1/4in ID]

Koolance's rack-optimized systems eliminate the need for airflow over sensitive electronic hardware, ideal for manufacturing areas and other applications in high-dust environments. Choose hardware at will with the assurance they'll be kept clean, cool, and quiet. You might even reduce power consumption by eliminating chassis and chip fans!

- Rack-mountable 2U IPC form factor
- · 200W heat dissipation potential, ideal for single CPU liquid cooling
- · Lockable front door for security
- · 2 front USB ports
- · Heavy-duty steel construction

| General                    |                     |
|----------------------------|---------------------|
| Weight                     | 28.00 lb (12.70 kg) |
| Cooling Systems            |                     |
| Display Type               | LED                 |
| Fans                       | 1 x 80mm (42CFM)    |
| Max Flow Rate (10-13mm ID) | R-PMP01             |
| Power Source               | 12 VDC              |
| Radiator                   | Aluminum            |
| Temperature Sensors        | 55K Thermistor      |