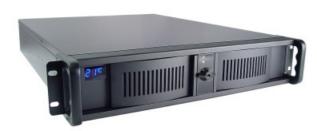

## RM1-2U Liquid Cooling System [06mm, 1/4in ID]

Koolance's rack-optimized systems eliminate the need for airflow over sensitive electronic hardware, ideal for manufacturing areas and other applications in high-dust environments. Choose hardware at will with the assurance they'll be kept clean, cool, and quiet. You might even reduce power consumption by eliminating chassis and chip fans!

- Rack-mountable 2U IPC form factor
- · 200W heat dissipation potential, ideal for single CPU liquid cooling
- · Lockable front door for security
- · 2 front USB ports
- · Heavy-duty steel construction