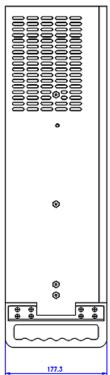

- Rack-mountable 4U IPC form factor
- 340W heat dissipation potential
- · Lockable front door for security
- · 2 front USB ports
- Heavy-duty steel construction

| General                    |                     |
|----------------------------|---------------------|
| Weight                     | 39.00 lb (17.69 kg) |
| Cooling Systems            |                     |
| Display Type               | LED                 |
| Fans                       | 4 x 80mm (168CFM)   |
| Max Flow Rate (10-13mm ID) | R-PMP01             |
| Power Source               | 12 VDC              |
| Radiator                   | Aluminum            |
| Temperature Sensors        | 55K Thermistor      |