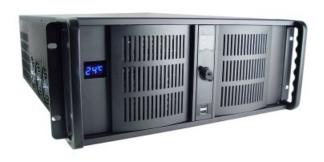

## RM2-4U Liquid Cooling System [06mm, 1/4in ID]

The new RM2 series offers greater performance over RM1 systems. Koolance's rack-optimized systems eliminate the need for airflow over sensitive electronic hardware, ideal for manufacturing areas and other applications in high-dust environments. Choose hardware at will with the assurance they'll be kept clean, cool, and quiet. You might even reduce power consumption by eliminating chassis and chip fans!

- Rack-mountable 4U IPC form factor
- 340W heat dissipation potential
- · Lockable front door for security
- · 2 front USB ports
- Heavy-duty steel construction

| General                    |                     |
|----------------------------|---------------------|
| Weight                     | 39.00 lb (17.69 kg) |
| Cooling Systems            |                     |
| Display Type               | LED                 |
| Fans                       | 4 x 80mm (168CFM)   |
| Max Flow Rate (10-13mm ID) | R-PMP01             |
| Power Source               | 12 VDC              |
| Radiator                   | Aluminum            |
| Temperature Sensors        | 55K Thermistor      |