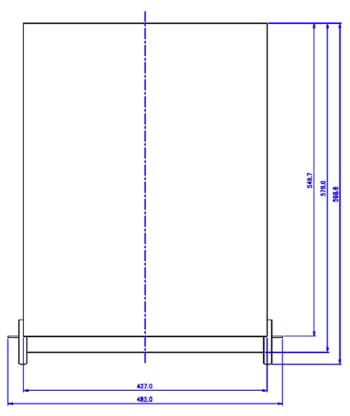

- Rack-mountable 4U IPC form factor
- 340W heat dissipation potential
- · Lockable front door for security
- · 2 front USB ports
- Heavy-duty steel construction

| General                    |                     |
|----------------------------|---------------------|
| Weight                     | 39.00 lb (17.69 kg) |
| Cooling Systems            |                     |
| Display Type               | LED                 |
| Fans                       | 4 x 80mm (168CFM)   |
| Max Flow Rate (10-13mm ID) | R-PMP01             |
| Power Source               | 12 VDC              |
| Radiator                   | Aluminum            |
| Temperature Sensors        | 55K Thermistor      |