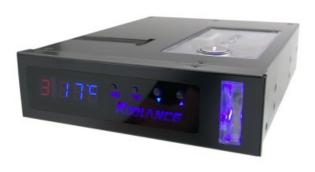

## RP-985 Reservoir and Pump (Rev2.1)

P/N: RP-985

The RP-985 incorporates Koolance's <u>PMP-300</u> pump. Designed to fit a single 5.25" (CD) bay, it utilizes the same reservoir, front LED display, and rear G 1/4 BSPP (parallel) thread fitting sockets.

## Features:

- Fits a single 5.25" CD bay
- Adjusts radiator fan speeds automatically, or with 10 manual levels
- Manual pump speed adjustment
- Variable temperature alarms on 3 independent sensors
- Auto-cycle or static display of all connected temperature sensors
- Variable safety shutdown temperature
- Front and top reservoir blue LED lighting
- Top refill plug