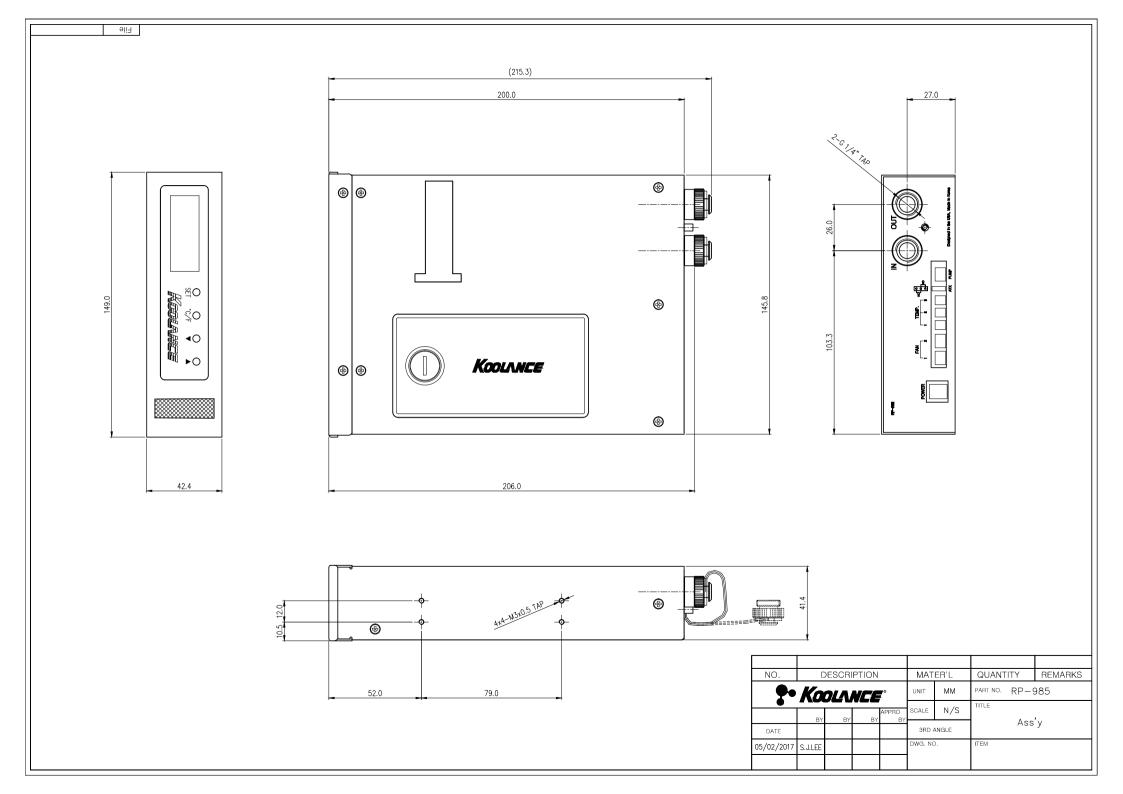

## RP-985 Reservoir and Pump (Rev2.1)

P/N: RP-985

The RP-985 incorporates Koolance's <u>PMP-300</u> pump. Designed to fit a single 5.25" (CD) bay, it utilizes the same reservoir, front LED display, and rear G 1/4 BSPP (parallel) thread fitting sockets.

## Features:

- Fits a single 5.25" CD bay
- Adjusts radiator fan speeds automatically, or with 10 manual levels
- Manual pump speed adjustment
- Variable temperature alarms on 3 independent sensors
- Auto-cycle or static display of all connected temperature sensors
- Variable safety shutdown temperature
- Front and top reservoir blue LED lighting
- Top refill plug

IMPORTANT NOTE: The pump should never be run dry. Always test this product with coolant.

| General                       |                        |
|-------------------------------|------------------------|
| Weight                        | 2.20 lb (1.00 kg)      |
| Fitting Thread                | G 1/4 BSPP             |
| Max Pressure Tolerance @ 25°C | 1kgf/cm2 (14.2psi)     |
| Max Temperature Tolerance     | 60°C (140°F)           |
| Reservoirs                    |                        |
|                               |                        |
| Capacity                      | 237mL (8 fl oz)        |
| Capacity Display Type         | 237mL (8 fl oz)<br>LED |
| · · ·                         | , ,                    |