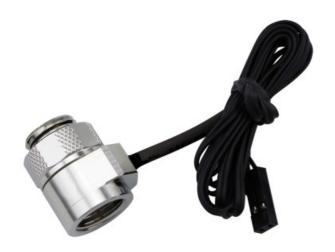

## Coolant Temperature Sensor Inline, Male/Female Threads, 10K Ohm

Coolant thermistor temperature sensor within a swiveling brass body. Male and female G 1/4 BSPP threads are provided on either end. Wire length = 30" (76cm). NOTE: This sensor will only work with Koolance products which use 10K Ohm @25°C sensors (first introduced in 2011).