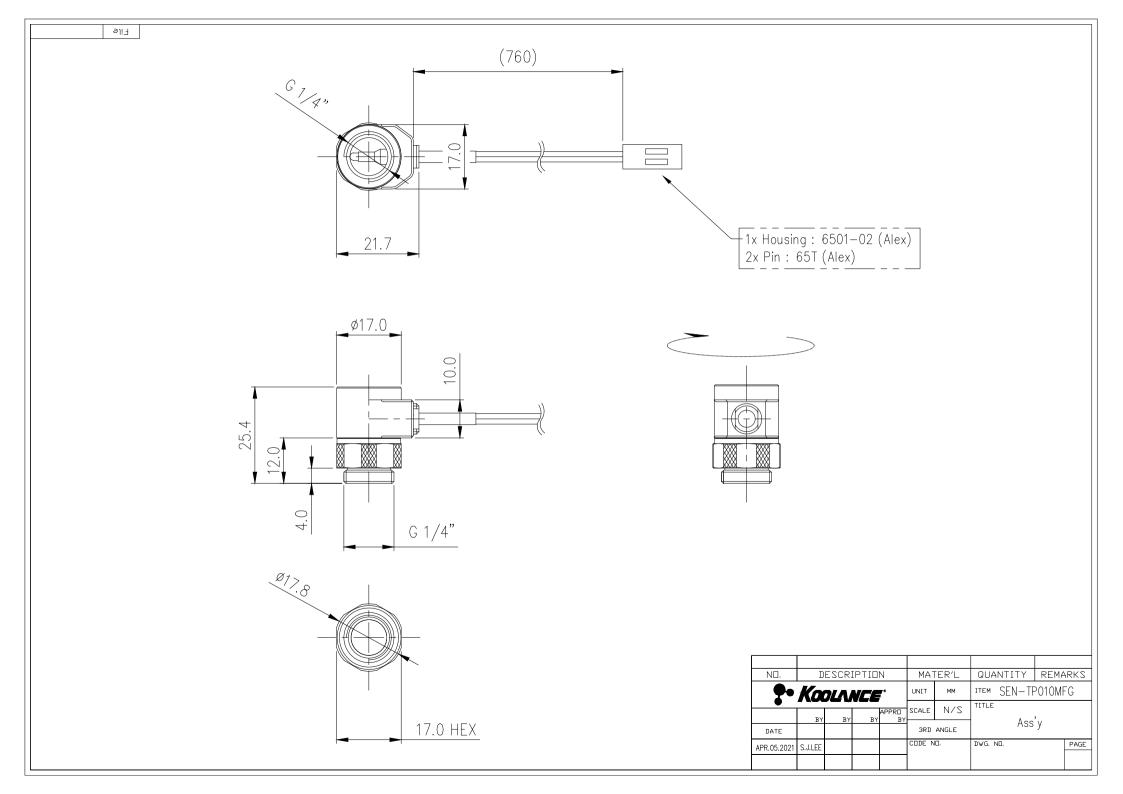

## Coolant Temperature Sensor Inline, Male/Female Threads, 10K Ohm

Coolant thermistor temperature sensor within a swiveling brass body. Male and female G 1/4 BSPP threads are provided on either end. Wire length = 30" (76cm). NOTE: This sensor will only work with Koolance products which use 10K Ohm @25°C sensors (first introduced in 2011).

| General                       |                              |
|-------------------------------|------------------------------|
| Weight                        | 0.13 lb (0.06 kg)            |
| Fitting Thread                | G 1/4 BSPP                   |
| Max Pressure Tolerance @ 25°C | 8kgf/cm2 (113.8psi)          |
| Max Temperature Tolerance     | 120°C (248°F)                |
| Wetted Materials              | Nickel-Plated Brass,<br>EPDM |